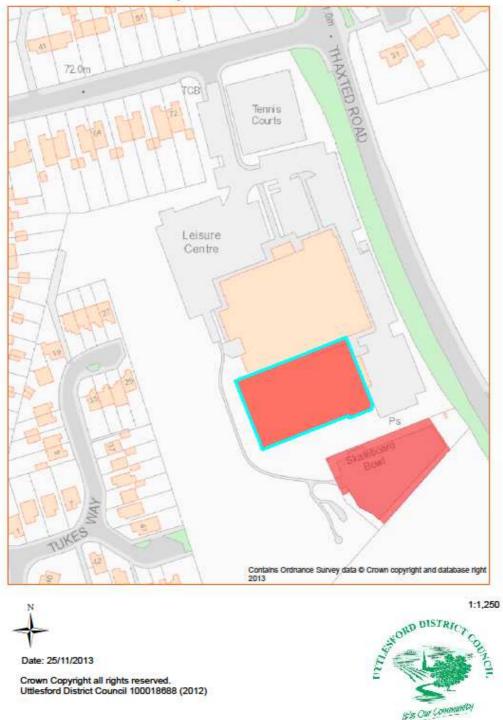

| PROPERTY TYPE    | ASSET<br>NUMBER | DESCRIPTION                                                          | PAGE |
|------------------|-----------------|----------------------------------------------------------------------|------|
| Leisure Facility | 34              | Turpins Bowls Hall,<br>Lord Butler Leisure Centre,<br>Saffron Walden | 45   |
| Leisure Facility | 35              | Skateboard park,<br>Lord Butler Leisure Centre,<br>Saffron Walden    | 46   |
| Leisure Facility | 57              | Stansted Sports Centre,<br>Stansted                                  | 68   |
| Leisure Facility | 58              | Dunmow Sports Centre,<br>Great Dunmow                                | 69   |
| Miscellaneous    | 24              | Land at De Vigier Avenue<br>Saffron Walden                           | 36   |
| Miscellaneous    | 36              | Ransom Strip<br>Harris Yard<br>Saffron Walden                        | 47   |
| Miscellaneous    | 37              | Ransom Strip<br>Harris Yard<br>Saffron Walden                        | 48   |
| Miscellaneous    | 38              | Claypits Plantation,<br>Debden Road<br>Saffron Walden                | 49   |
| Miscellaneous    | 43              | Sewage Works<br>Bardfield End Villas<br>Thaxted                      | 54   |
| Miscellaneous    | 45              | Verge at Lower Street Car Park<br>Stansted                           | 56   |
| Miscellaneous    | 59              | Land at Thaxted Road,<br>Saffron Walden                              | 70   |
| Miscellaneous    | 54              | Land North of Gaces Acre,<br>Newport                                 | 65   |
| Public Toilets   | 39              | Hill Street,<br>Saffron Walden                                       | 50   |
| Allotments       | 46              | Magdalen Green,<br>Thaxted                                           | 57   |
| Allotments       | 47              | Birdbush Avenue (North),<br>Saffron Walden                           | 58   |
| Allotments       | 48              | Birdbush Avenue (South),<br>Saffron Walden                           | 59   |