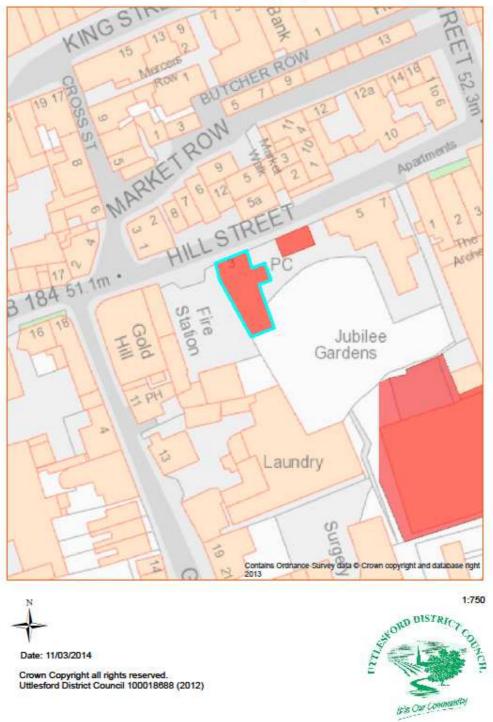

### Asset No.26 Garden Rooms, Saffron Walden

| PROPERTY TYPE          | REASON ASSET HELD         | AREA         | AREA M <sup>2</sup> | BALANCE SHEET         |  |  |
|------------------------|---------------------------|--------------|---------------------|-----------------------|--|--|
|                        |                           | HECTARES     |                     | VALUE AS AT 31.3.2014 |  |  |
|                        |                           |              |                     | £'000                 |  |  |
| Day Centre             | <b>Community Facility</b> |              | 221                 | 291                   |  |  |
| EASTING                | NORTHING                  | UPRN         | POSTCODE            | UDC OWNED OR          |  |  |
|                        |                           |              |                     | LEASED                |  |  |
| 553846                 | 238407                    | 100091411679 | <b>CB10 1EH</b>     | Owned                 |  |  |
| DESCRIPTION            |                           |              |                     |                       |  |  |
| Day Centre             | Day Centre                |              |                     |                       |  |  |
| ADDITIONAL INFORMATION |                           |              |                     |                       |  |  |
| Formerly known as S    | Saffron Walden Day Centre |              |                     |                       |  |  |