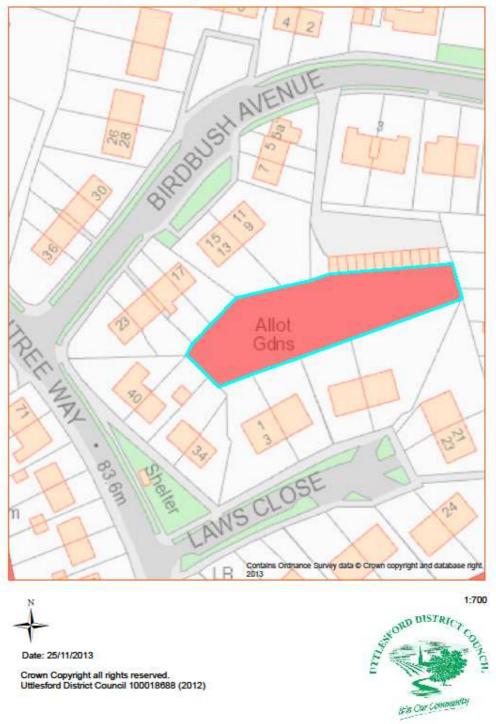

| PROPERTY TYPE | ASSET<br>NUMBER | DESCRIPTION                       | PAGE |
|---------------|-----------------|-----------------------------------|------|
| Allotments    | 49              | Laws Close,<br>Saffron Walden     | 60   |
| Allotments    | 50              | Peaslands Road,<br>Saffron Walden | 61   |
| Allotments    | 51              | Petlands,<br>Little Walden        | 62   |
| Allotments    | 60              | Radwinter Road,<br>Saffron Walden | 71   |
| Allotments    | 52              | Rowntree Way,<br>Saffron Walden   | 63   |