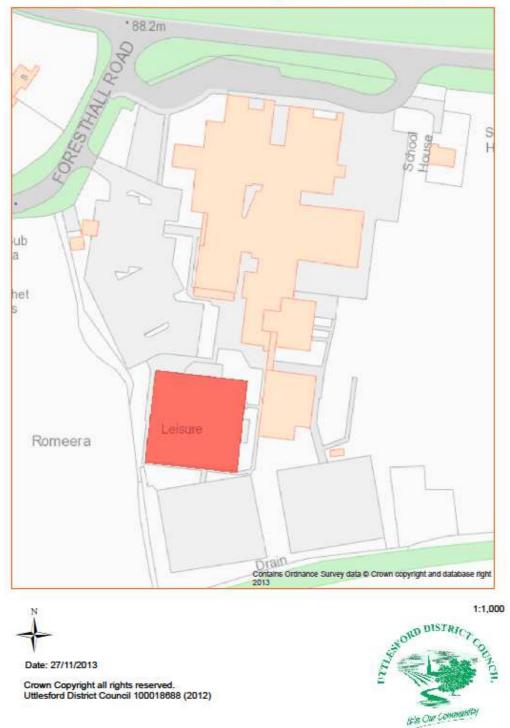

| UPRN             | POSTCODE            | UDC OWNED OR<br>LEASED                          |  |  |
| 562838                 | 221709                                 | 010090836468     | CM6 1YG             | Owned                                           |  |  |
| DESCRIPTION            | DESCRIPTION                            |                  |                     |                                                 |  |  |
| ADDITIONAL INFORMATION |                                        |                  |                     |                                                 |  |  |
| Maintained by Group    | Maintained by Grounds Maintenance Team |                  |                     |                                                 |  |  |

Date: 26/11/2013



#### Asset No.57 Leisure Centre, Stansted Mountfitchet

| PROPERTY TYPE          | REASON ASSET HELD | AREA<br>HECTARES | AREA M <sup>2</sup> | BALANCE SHEET<br>VALUE AS AT 31.3.2014<br>£'000 |  |
|------------------------|-------------------|------------------|---------------------|-------------------------------------------------|--|
| Leisure Facility       | Leisure Provision | 0.115            | 1,149               | 1,588                                           |  |
| EASTING                | NORTHING          | UPRN             | POSTCODE            | UDC OWNED OR<br>LEASED                          |  |
| 551908                 | 223917            | 010002181172     | CM24 8TZ            | Owned                                           |  |
| DESCRIPTION            |