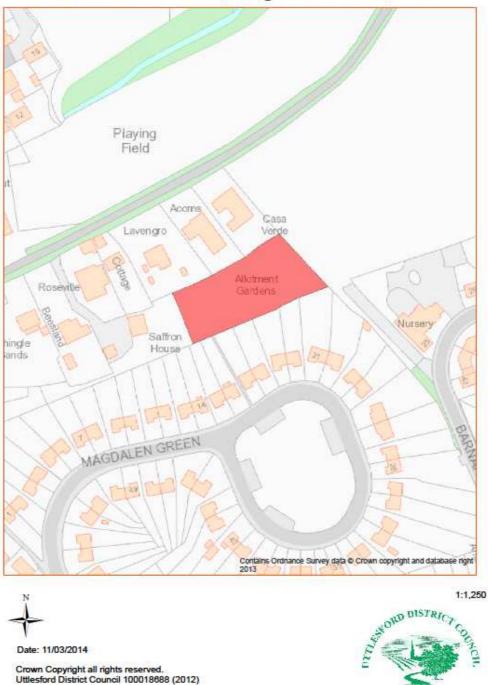

| PROPERTY TYPE    | ASSET<br>NUMBER | DESCRIPTION                                                          | PAGE |
|------------------|-----------------|----------------------------------------------------------------------|------|
| Leisure Facility | 34              | Turpins Bowls Hall,<br>Lord Butler Leisure Centre,<br>Saffron Walden | 45   |
| Leisure Facility | 35              | Skateboard park,<br>Lord Butler Leisure Centre,<br>Saffron Walden    | 46   |
| Leisure Facility | 57              | Stansted Sports Centre,<br>Stansted                                  | 68   |
| Leisure Facility | 58              | Dunmow Sports Centre,<br>Great Dunmow                                | 69   |
| Miscellaneous    | 24              | Land at De Vigier Avenue<br>Saffron Walden                           | 36   |
| Miscellaneous    | 36              | Ransom Strip<br>Harris Yard<br>Saffron Walden                        | 47   |
| Miscellaneous    | 37              | Ransom Strip<br>Harris Yard<br>Saffron Walden                        | 48   |
| Miscellaneous    | 38              | Claypits Plantation,<br>Debden Road<br>Saffron Walden                | 49   |
| Miscellaneous    | 43              | Sewage Works<br>Bardfield End Villas<br>Thaxted                      | 54   |
| Miscellaneous    | 45              | Verge at Lower Street Car Park<br>Stansted                           | 56   |
| Miscellaneous    | 59              | Land at Thaxted Road,<br>Saffron Walden                              | 70   |
| Miscellaneous    | 54              | Land North of Gaces Acre,<br>Newport                                 | 65   |
| Public Toilets   | 39              | Hill Street,<br>Saffron Walden                                       | 50   |
| Allotments       | 46              | Magdalen Green,<br>Thaxted                                           | 57   |
| Allotments       | 47              | Birdbush Avenue (North),<br>Saffron Walden                           | 58   |
| Allotments       | 48              | Birdbush Avenue (South),<br>Saffron Walden                           | 59   |