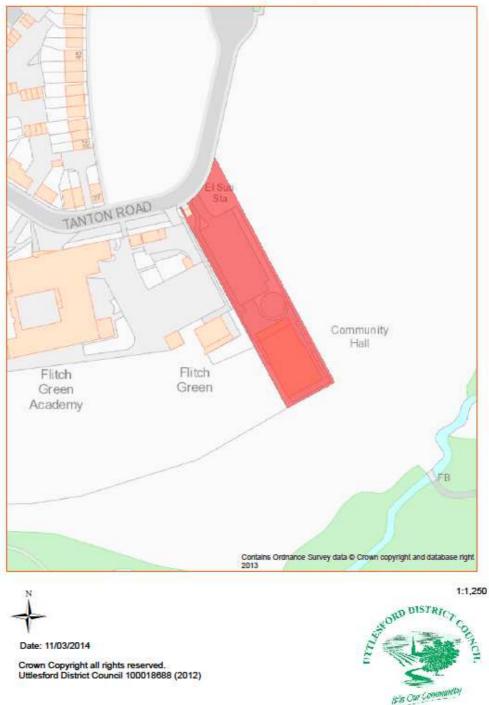

# Asset No.27 Community Hall, Flitch Green

| PROPERTY TYPE           | REASON ASSET HELD         | AREA         | AREA M <sup>2</sup> | BALANCE SHEET         |  |
|-------------------------|---------------------------|--------------|---------------------|-----------------------|--|
|                         |                           | HECTARES     |                     | VALUE AS AT 31.3.2014 |  |
|                         |                           |              |                     | £'000                 |  |
| <b>Community Hall</b>   | <b>Community Facility</b> | 0.053        | 2,886               | 1,117                 |  |
| EASTING                 | NORTHING                  | UPRN         | POSTCODE            | UDC OWNED OR          |  |
|                         |                           |              |                     | LEASED                |  |
| 566597                  | 220550                    | 010023915524 | <b>CM6 3GG</b>      | Owned                 |  |
| DESCRIPTION             |                           |              |                     |                       |  |
| <b>Community Centre</b> |                           |              |                     |                       |  |
| ADDITIONAL INFORMATION  |                           |              |                     |                       |  |
|                         |                           |              |                     |                       |  |