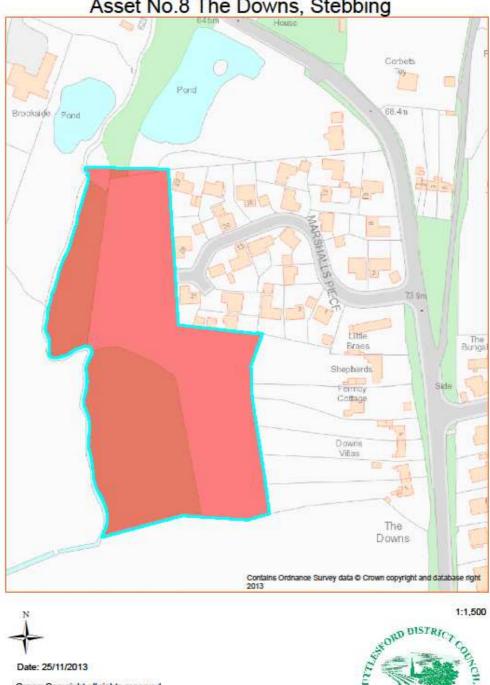

Asset No.8 The Downs, Stebbing

Crown Copyright all rights reserved. Uttlesford District Council 100018688 (2012)