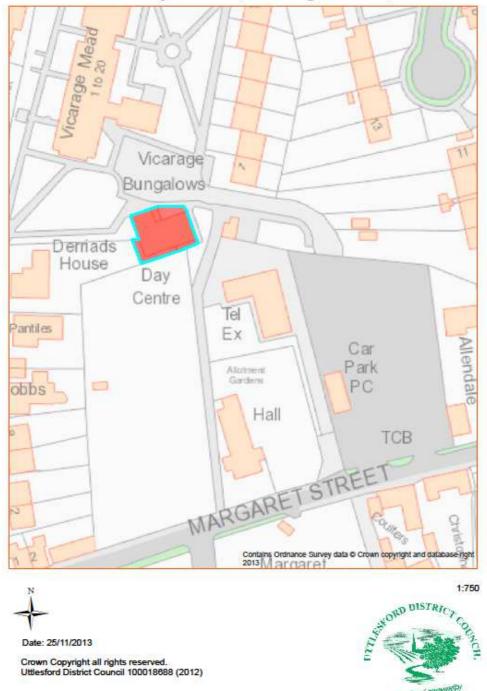

Asset No.23 Day Centre, Vicarage Mead, Thaxted

| PROPERTY TYPE          | REASON ASSET HELD  | AREA         | AREA M <sup>2</sup> | BALANCE SHEET         |  |  |  |
|------------------------|--------------------|--------------|---------------------|-----------------------|--|--|--|
|                        |                    | HECTARES     |                     | VALUE AS AT 31.3.2014 |  |  |  |
|                        |                    |              |                     | £'000                 |  |  |  |
| Day Centre             | Community Facility | 0.022        | Building 102        | 190                   |  |  |  |
|                        |                    |              | Site 222            |                       |  |  |  |
| EASTING                | NORTHING           | UPRN         | POSTCODE            | UDC OWNED OR          |  |  |  |
|                        |                    |              |                     | LEASED                |  |  |  |
| 561061                 | 231192             | 010023914816 | CM6 2RL             | Owned                 |  |  |  |
| DESCRIPTION            |                    |              |                     |                       |  |  |  |
| Day Centre             |                    |              |                     |                       |  |  |  |
| ADDITIONAL INFORMATION |                    |              |                     |                       |  |  |  |
|                        |                    |              |                     |                       |  |  |  |