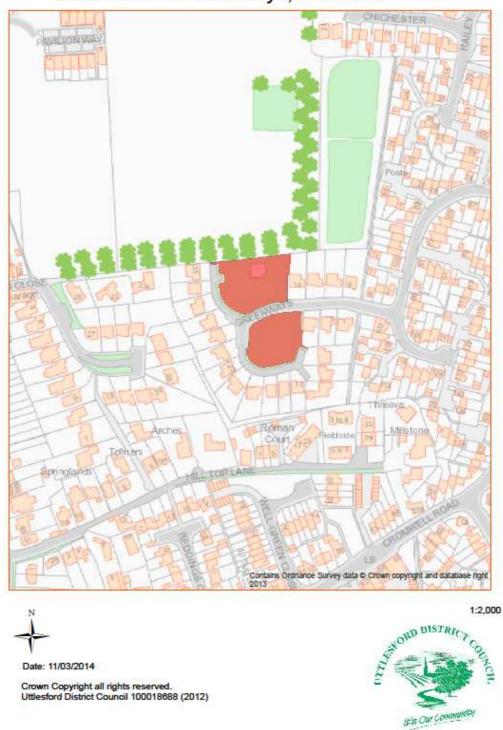

# Uttlesford District Council owned/operated property

| PROPERTY TYPE | ASSET<br>NUMBER | DESCRIPTION                                                           | PAGE |
|---------------|-----------------|-----------------------------------------------------------------------|------|
| Amenity Land  | 1               | Open Space<br>Barnard Close/Bullfields/Cherry Garden Lane,<br>Newport | 13   |
| Amenity Land  | 2               | Open Space<br>Woodlands Park,<br>Great Dunmow                         | 14   |
| Amenity Land  | 3               | Open Space<br>Nursery Rise,<br>Great Dunmow                           | 15   |
| Amenity Land  | 4               | Open Space<br>Elizabeth Way<br>Saffron Walden                         | 16   |
| Amenity Land  | 5               | Open Space<br>Limefields<br>Little Walden Road,<br>Saffron Walden     | 17   |
| Amenity Land  | 6               | Play Area<br>Flitch Green                                             | 18   |
| Amenity Land  | 7               | Open Space<br>Willow Road,<br>Great Dunmow                            | 19   |
| Amenity Land  | 8               | Open Space<br>The Downs,<br>Stebbing                                  | 20   |
| Amenity Land  | 41              | Open Space<br>Causeway End Road,<br>Felsted                           | 52   |
| Amenity Land  | 42              | Open Space adjoining cemetery<br>Saffron Walden                       | 53   |
| Amenity Land  | 44              | Greenways,<br>Saffron Walden                                          | 55   |
| Amenity Land  | 55              | Buffer strip,<br>Hornbeams,<br>Priors Green                           | 66   |