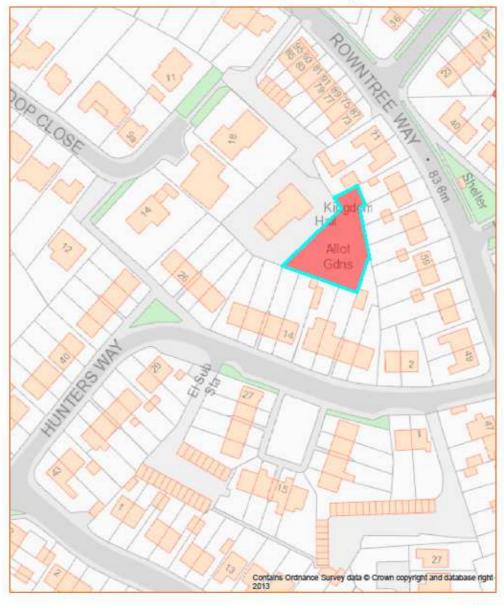

| PROPERTY TYPE | ASSET<br>NUMBER | DESCRIPTION                       | PAGE |
|---------------|-----------------|-----------------------------------|------|
| Allotments    | 49              | Laws Close,<br>Saffron Walden     | 60   |
| Allotments    | 50              | Peaslands Road,<br>Saffron Walden | 61   |
| Allotments    | 51              | Petlands,<br>Little Walden        | 62   |
| Allotments    | 60              | Radwinter Road,<br>Saffron Walden | 71   |
| Allotments    | 52              | Rowntree Way,<br>Saffron Walden   | 63   |