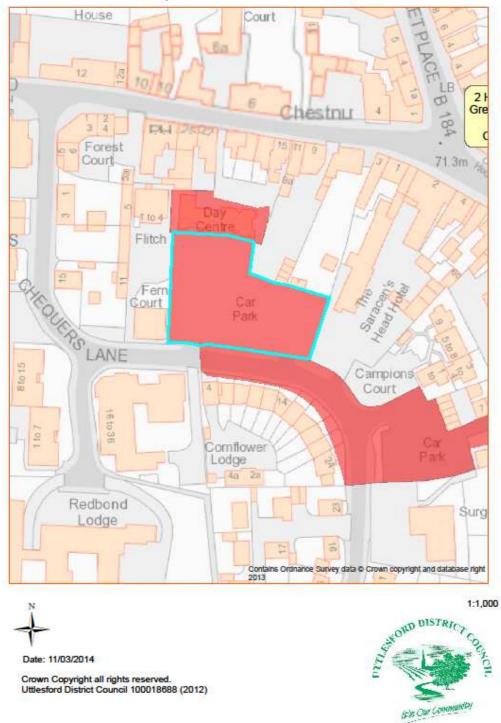

Asset No.16 Chequers Lane Car Park, Great Dunmow

| PROPERTY TYPE                          | REASON ASSET HELD  | AREA<br>HECTARES | AREA M <sup>2</sup> | BALANCE SHEET<br>VALUE AS AT 31.3.2014<br>£'000 |  |
|----------------------------------------|--------------------|------------------|---------------------|-------------------------------------------------|--|
| Car Park                               | Car Park Provision | 0.193            | 1.927               | 143                                             |  |
| EASTING                                | NORTHING           | UPRN             | POSTCODE            | UDC OWNED OR<br>LEASED                          |  |
| 562640                                 | 221939             | 010090834905     | CM6 1ZQ             | Owned                                           |  |
| DESCRIPTION                            |                    |                  |                     |                                                 |  |
| Car Park                               |                    |                  |                     |                                                 |  |
| ADDITIONAL INFORMATION                 |                    |                  |                     |                                                 |  |
| Maintained by Grounds Maintenance team |                    |                  |                     |                                                 |  |