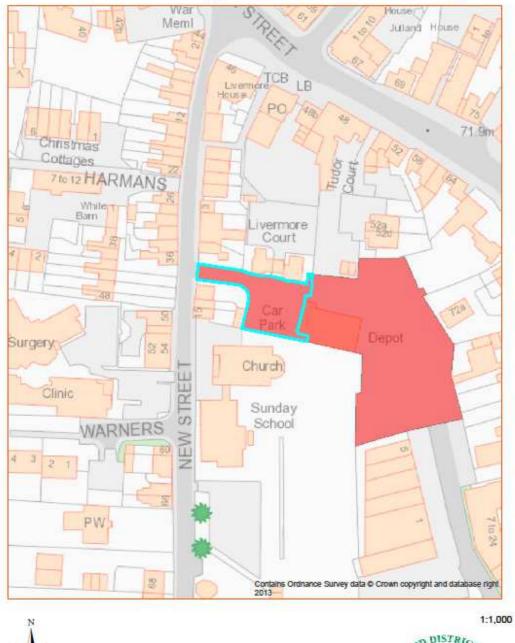

Asset No.16 Chequers Lane Car Park, Great Dunmow

| PROPERTY TYPE                          | REASON ASSET HELD  | AREA<br>HECTARES | AREA M <sup>2</sup> | BALANCE SHEET<br>VALUE AS AT 31.3.2014<br>£'000 |  |
|----------------------------------------|--------------------|------------------|---------------------|-------------------------------------------------|--|
| Car Park                               | Car Park Provision | 0.193            | 1.927               | 143                                             |  |
| EASTING                                | NORTHING           | UPRN             | POSTCODE            | UDC OWNED OR<br>LEASED                          |  |
| 562640                                 | 221939             | 010090834905     | CM6 1ZQ             | Owned                                           |  |
| DESCRIPTION                            |                    |                  |                     |                                                 |  |
| Car Park                               |                    |                  |                     |                                                 |  |
| ADDITIONAL INFORMATION                 |                    |                  |                     |                                                 |  |
| Maintained by Grounds Maintenance team |                    |                  |                     |                                                 |  |