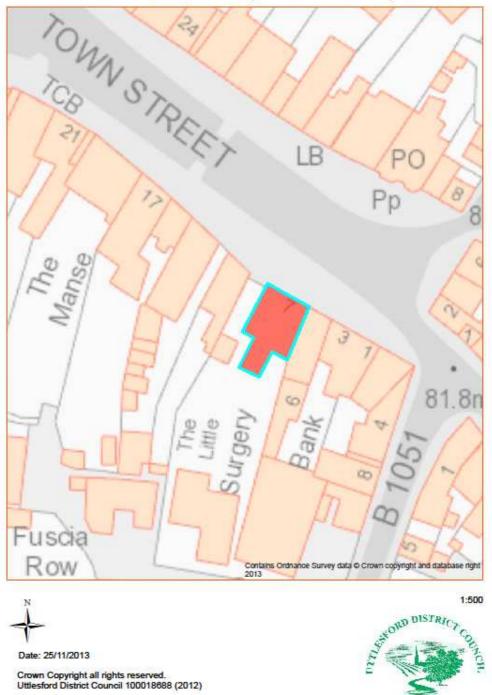

Asset No.11 Ground Floor, 7 Town Street, Thaxted

| PROPERTY TYPE               | REASON ASSET HELD                           | AREA<br>HECTARES | AREA M <sup>2</sup> | BALANCE SHEET<br>VALUE AS AT 31.3.2014<br>£'000 |  |
|-----------------------------|---------------------------------------------|------------------|---------------------|-------------------------------------------------|--|
| Area Office                 | <b>Delivery of Council Services</b>         | 0.012            | 124                 | N/A                                             |  |
| EASTING                     | NORTHING                                    | UPRN             | POSTCODE            | UDC OWNED OR<br>LEASED                          |  |
| 561200                      | 230891                                      | 010002183293     | CM6 2LD             | Leased In                                       |  |
| DESCRIPTION                 |                                             |                  |                     |                                                 |  |
| Customer Information Centre |                                             |                  |                     |                                                 |  |
| ADDITIONAL INFORMATION      |                                             |                  |                     |                                                 |  |
| From April 2015 will        | From April 2015 will also house the library |                  |                     |                                                 |  |