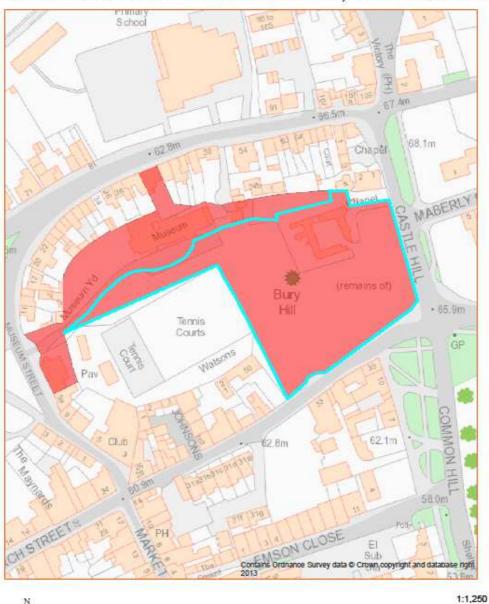

| PROPERTY TYPE      | ASSET<br>NUMBER | DESCRIPTION                                                          | PAGE |
|--------------------|-----------------|----------------------------------------------------------------------|------|
| Car Park           | 20              | The Common,<br>Saffron Walden                                        | 32   |
| Car Park           | 56              | New Street<br>Great Dunmow                                           | 67   |
| Car Park           | 33              | Catons Lane,<br>Saffron Walden                                       | 44   |
| Car Park           | 40              | Crafton Green,<br>Stansted                                           | 51   |
| Cemetery           | 21              | Cemetery land north of Church Street,<br>Church End,<br>Great Dunmow | 33   |
| Community Facility | 22              | Day Centre<br>Chequers Lane,<br>Great Dunmow                         | 34   |
| Community Facility | 23              | Day Centre<br>Vicarage Mead,<br>Thaxted                              | 35   |
| Community Facility | 25              | Day Centre<br>South Road,<br>Takeley                                 | 37   |
| Community Facility | 26              | Day Centre<br>Hill Street,<br>Saffron Walden                         | 38   |
| Community Facility | 27              | Community Hall<br>Flitch Green                                       | 39   |
| Community Facility | 28              | Museum,<br>Museum Street<br>Saffron Walden                           | 40   |
| Community Facility | 30              | Castle grounds & ruins,<br>Saffron Walden                            | 41   |
| Community Facility | 53              | The Guildhall,<br>Thaxted                                            | 64   |
| Depot              | 31              | New Street,<br>Great Dunmow                                          | 42   |
| Depot              | 32              | Shire Hill,<br>Saffron Walden                                        | 43   |
| Leisure Facility   | 61              | Lord Butler Leisure Centre,<br>Saffron Walden                        | 72   |