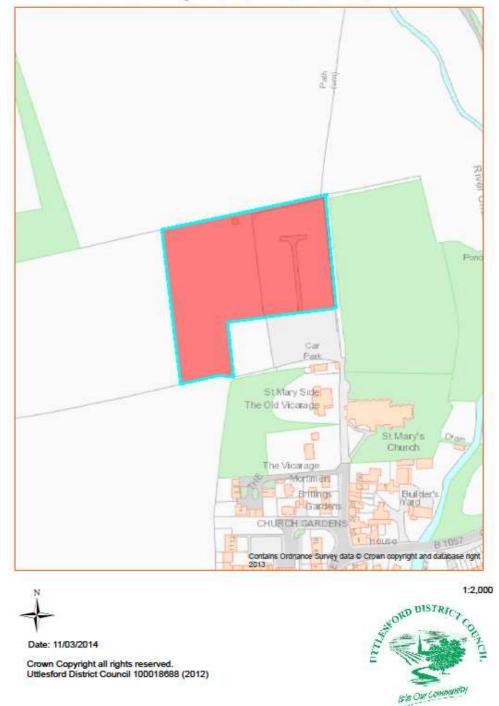

Date: 11/03/2014

Crown Copyright all rights reserved. Uttlesford District Council 100018688 (2012)

Asset No.21 Cemetery Land, Church End, Great Dunmow

| PROPERTY TYPE                                    | REASON ASSET HELD  | AREA<br>HECTARES | AREA M <sup>2</sup> | BALANCE SHEET<br>VALUE AS AT 31.3.2014<br>£'000 |
|--------------------------------------------------|--------------------|------------------|---------------------|-------------------------------------------------|
| Cemetery Land                                    | Cemetery Provision | 1.201            | 10,810              | 40                                              |
| EASTING                                          | NORTHING           | UPRN             | POSTCODE            | UDC OWNED OR<br>LEASED                          |
| 562851                                           | 223068             | 010090835062     | <b>CM6 2AE</b>      | Owned                                           |
| DESCRIPTION                                      |                    |                  |                     |                                                 |
| North Of Church Street, Church End, Great Dunmow |                    |                  |                     |                                                 |
| ADDITIONAL INFORMATION                           |                    |                  |                     |                                                 |
| Leased to Great Dunmow Town Council              |                    |                  |                     |                                                 |