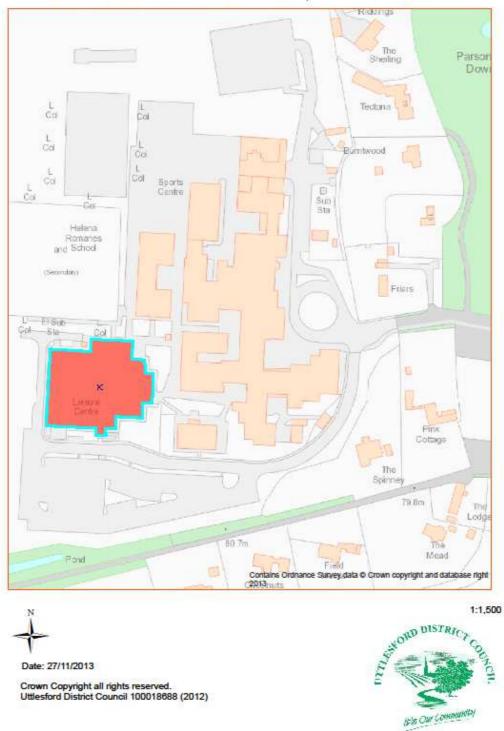

UPRN             | POSTCODE            | UDC OWNED OR<br>LEASED                          |  |
| 551908                 | 223917            | 010002181172     | CM24 8TZ            | Owned                                           |  |
| DESCRIPTION            |                   |                  |                     |                                                 |  |
| Leisure Centre         |                   |                  |                     |                                                 |  |
| ADDITIONAL INFORMATION |                   |                  |                     |                                                 |  |
| PFI                    |                   |                  |                     |                                                 |  |



Asset No.58 Leisure Centre, Great Dunmow

| PROPERTY TYPE          | REASON ASSET HELD | AREA         | AREA M <sup>2</sup> | BALANCE SHEET         |  |  |
|------------------------|-------------------|--------------|---------------------|-----------------------|--|--|
|                        |                   | HECTARES     |                     | VALUE AS AT 31.3.2014 |  |  |
|                        |                   |              |                     | £'000                 |  |  |
| Leisure Facility       | Leisure Provision | 0.239        | 2,395               | 4,175                 |  |  |
| EASTING                | NORTHING          | UPRN         | POSTCODE            | UDC OWNED OR          |  |  |
|                        |                   |              |