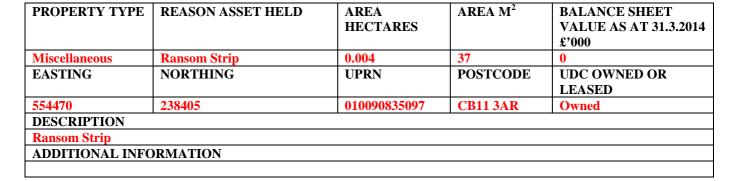

| PROPERTY TYPE    | ASSET<br>NUMBER | DESCRIPTION                                                          | PAGE |
|------------------|-----------------|----------------------------------------------------------------------|------|
| Leisure Facility | 34              | Turpins Bowls Hall,<br>Lord Butler Leisure Centre,<br>Saffron Walden | 45   |
| Leisure Facility | 35              | Skateboard park,<br>Lord Butler Leisure Centre,<br>Saffron Walden    | 46   |
| Leisure Facility | 57              | Stansted Sports Centre,<br>Stansted                                  | 68   |
| Leisure Facility | 58              | Dunmow Sports Centre,<br>Great Dunmow                                | 69   |
| Miscellaneous    | 24              | Land at De Vigier Avenue<br>Saffron Walden                           | 36   |
| Miscellaneous    | 36              | Ransom Strip<br>Harris Yard<br>Saffron Walden                        | 47   |
| Miscellaneous    | 37              | Ransom Strip<br>Harris Yard<br>Saffron Walden                        | 48   |
| Miscellaneous    | 38              | Claypits Plantation,<br>Debden Road<br>Saffron Walden                | 49   |
| Miscellaneous    | 43              | Sewage Works<br>Bardfield End Villas<br>Thaxted                      | 54   |
| Miscellaneous    | 45              | Verge at Lower Street Car Park<br>Stansted                           | 56   |
| Miscellaneous    | 59              | Land at Thaxted Road,<br>Saffron Walden                              | 70   |
| Miscellaneous    | 54              | Land North of Gaces Acre,<br>Newport                                 | 65   |
| Public Toilets   | 39              | Hill Street,<br>Saffron Walden                                       | 50   |
| Allotments       | 46              | Magdalen Green,<br>Thaxted                                           | 57   |
| Allotments       | 47              | Birdbush Avenue (North),<br>Saffron Walden                           | 58   |
| Allotments       | 48              | Birdbush Avenue (South),<br>Saffron Walden                           | 59   |