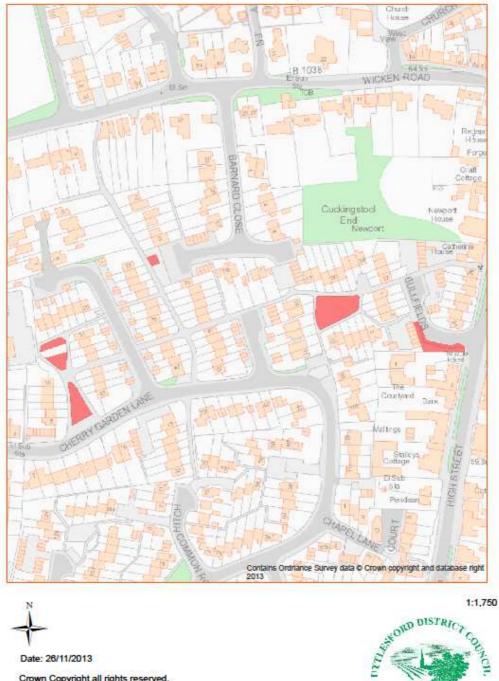

## Asset No.1 Barnard Close & Cherry Garden Lane Newport

Crown Copyright all rights reserved. Uttlesford District Council 100018688 (2012)

| PROPERTY TYPE             | REASON ASSET HELD            | AREA                | AREA M <sup>2</sup> | BALANCE SHEET         |
|---------------------------|------------------------------|---------------------|---------------------|-----------------------|
|                           |                              | HECTARES            |                     | VALUE AS AT 31.3.2014 |
|                           |                              |                     |                     | £'000                 |
| Amenity Land              | Open Space                   | 0.113               | 1,123               | 3                     |
| EASTING                   | NORTHING                     | UPRN                | POSTCODE            | UDC OWNED OR          |
|                           |                              |                     |                     | LEASED                |
| 551857                    | 233850                       | 010090835089        | <b>CB11 3QA</b>     | Owned                 |
| DESCRIPTION               |                              |                     |                     |                       |
| 6 areas of open space     | land in Barnard Close, Chern | y Garden Lane and I | Bullfields in New   | port.                 |
| ADDITIONAL INFO           | DRMATION                     |                     |                     |                       |
| <b>Maintained by Grou</b> | nds Maintenance team         |                     |                     |                       |