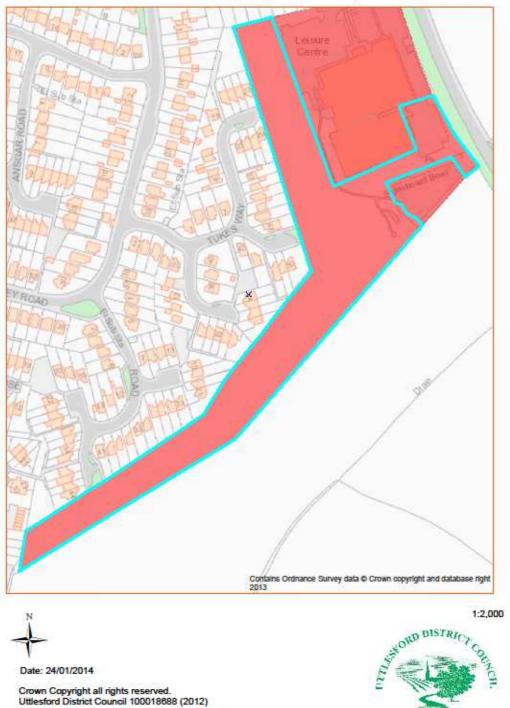

UPRN             | POSTCODE            | UDC OWNED OR<br>LEASED                          |  |
| 554677                 | 237571            | 100091412641     | <b>CB11 3EG</b>     | Owned                                           |  |
| DESCRIPTION            |                   |                  |                     |                                                 |  |
| Leisure Centre         |                   |                  |                     |                                                 |  |
| ADDITIONAL INFORMATION |                   |                  |                     |                                                 |  |
| PFI                    |                   |                  |                     |                                                 |  |



# Asset No. 62 Land at Peaslands Road, Saffron Walden

| PROPERTY TYPE                         | REASON ASSET HELD                              | AREA<br>HECTARES | AREA M <sup>2</sup> | BALANCE SHEET<br>VALUE AS AT 31.3.2014<br>£'000 |  |  |
|---------------------------------------|------------------------------------------------|------------------|---------------------|-------------------------------------------------|--|--|
| Amenity Land                          | Open Space                                     | 2.068            | 35,678              | 63                                              |  |  |
| EASTING                               | NORTHING                                       | UPRN             | POSTCODE            | UDC OWNED OR<br>LEASED