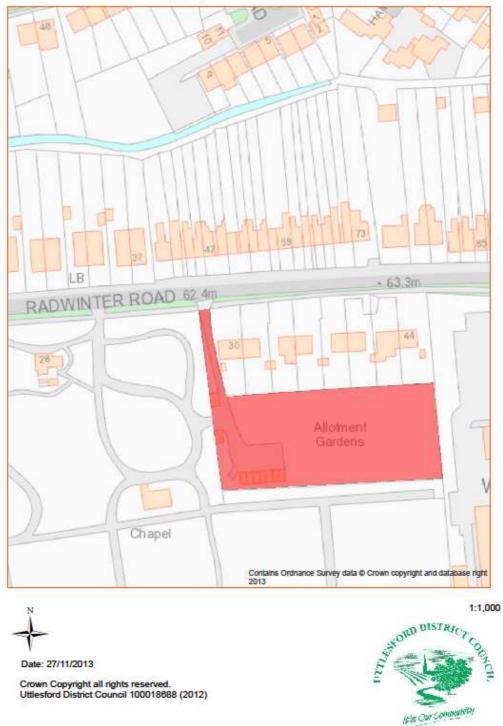

|  |
| EASTING                | NORTHING          | UPRN         | POSTCODE            | UDC OWNED OR          |  |
|                        |                   |              |                     | LEASED                |  |
| 554977                 | 237356            | 010090835108 | <b>CB10 2UQ</b>     | Owned                 |  |
| DESCRIPTION            |                   |              |                     |                       |  |
| Derelict Land          |                   |              |                     |                       |  |
| ADDITIONAL INFORMATION |                   |              |                     |                       |  |
|                        |                   |              |                     |                       |  |

IS'S OW COMMINI



Asset No.60 Allotments, Radwinter Road, Saffron Walden

| PROPERTY TYPE          | REASON ASSET HELD | AREA         | AREA M <sup>2</sup> | BALANCE SHEET         |  |
|------------------------|-------------------|--------------|---------------------|-----------------------|--|
|                        |                   | HECTARES     |                     | VALUE AS AT 31.3.2014 |  |
|                        |                   |              |                     | £'000                 |  |
| Allotments             | Allotment Land    | 0.292        | 3,047               | See note on page 63   |  |
| EASTING                | NORTHING          | UPRN         | POSTCODE            | UDC OWNED OR          |  |
|                        |                   |              |