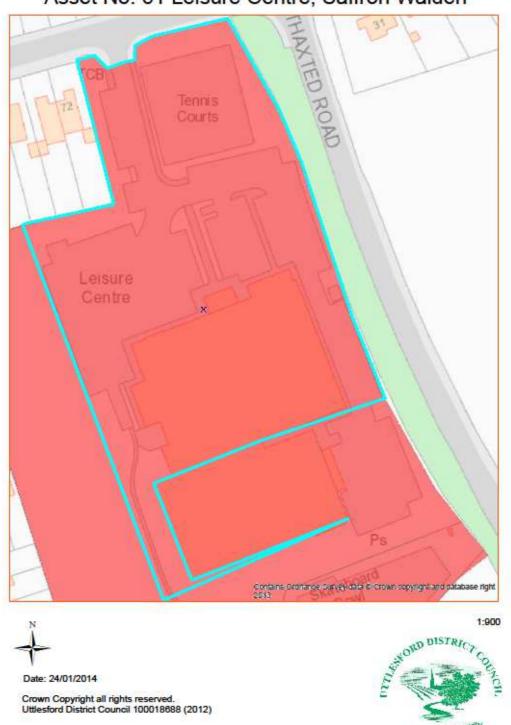

ote on page 63   |  |
| EASTING                | NORTHING          | UPRN         | POSTCODE            | UDC OWNED OR          |  |
|                        |                   |              |                     | LEASED                |  |
| 554756                 | 238457            | 010090836218 | CB11 3JB            | Owned                 |  |
| DESCRIPTION            |                   |              |                     |                       |  |
| Allotment              |                   |              |                     |                       |  |
| ADDITIONAL INFORMATION |                   |              |                     |                       |  |
|                        |                   |              |                     |                       |  |



# Asset No. 61 Leisure Centre, Saffron Walden

| PROPERTY TYPE          | REASON ASSET HELD | AREA<br>HECTARES | AREA M <sup>2</sup> | BALANCE SHEET<br>VALUE AS AT 31.3.2014<br>£'000 |  |
|------------------------|-------------------|------------------|---------------------|-------------------------------------------------|--|
| Leisure Facility       | Leisure Provision | 1.15             | 11,495              | 4,881                                           |  |
| EASTING                | NORTHING          | UPRN             | POSTCODE            | UDC OWNED OR<br>LEASED                          |  |
| 554677                 | 237571            | 100091412641     | <b>CB11 3EG</b>     | Owned                                           |  |
| DESCRIPTION            |                   |