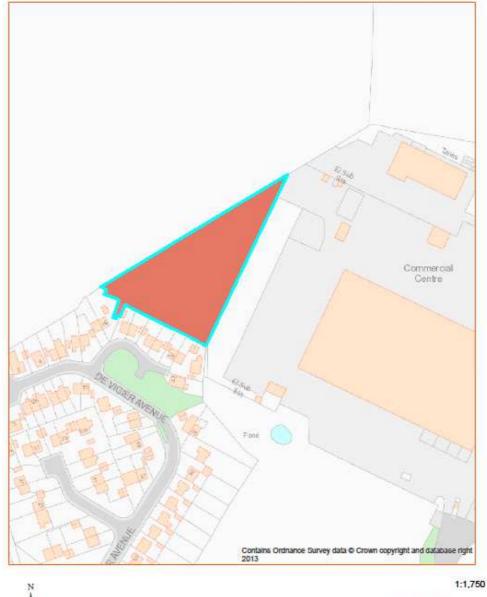

Asset No.24 Land at De Vigier Avenue, Saffron Walden

| PROPERTY TYPE              | <b>REASON ASSET HELD</b>  | AREA         | AREA M <sup>2</sup> | BALANCE SHEET         |
|----------------------------|---------------------------|--------------|---------------------|-----------------------|
|                            |                           | HECTARES     |                     | VALUE AS AT 31.3.2014 |
|                            |                           |              |                     | £'000                 |
| Miscellaneous              | Open Space                | 0.53         | 5,300               | 13                    |
| EASTING                    | NORTHING                  | UPRN         | POSTCODE            | UDC OWNED OR          |
|                            |                           |              |                     | LEASED                |
| 555114                     | 239126                    | 010090833549 | <b>CB10 2BN</b>     | Owned                 |
| DESCRIPTION                |                           |              |                     |                       |
| <b>Overgrown area besi</b> | de Ashdon Road Commercial | Centre       |                     |                       |
| ADDITIONAL INFO            | ORMATION                  |              |                     |                       |
|                            |                           |              |                     |                       |