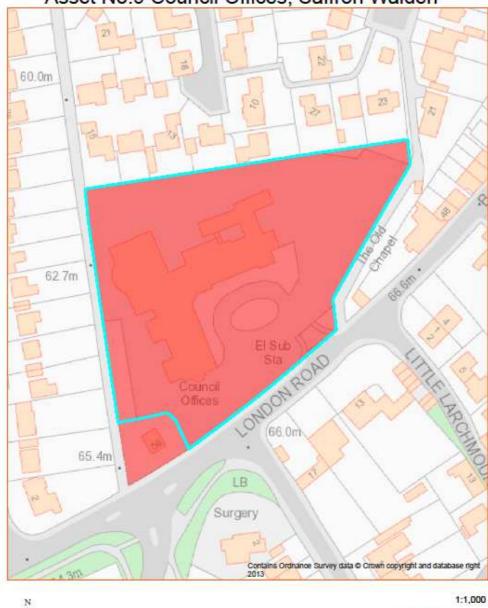

### Asset No.9 Council Offices, Saffron Walden

Crown Copyright all rights reserved. Uttlesford District Council 100018688 (2012)

| PROPERTY TYPE     REASON ASSET HELD     AREA     AREA     AREA M <sup>2</sup> BALANCE SHEET       HECTARES     HECTARES     VALUE AS AT 31.3.2014       £'000    |                                                                   |  |  |  |  |  |
|------------------------------------------------------------------------------------------------------------------------------------------------------------------|-------------------------------------------------------------------|--|--|--|--|--|
| Area Office     Delivery of Council Services     0.886     Building 3,116     2,797       Site 8,862     Site 8,862     Site 8,862     Site 8,862     Site 8,862 |                                                                   |  |  |  |  |  |
| EASTING     NORTHING     UPRN     POSTCODE     UDC OWNED OR       LEASED                                                                                         |                                                                   |  |  |  |  |  |
| 553595 237980 20004267308 CB11 4ER Owned                                                                                                                         |                                                                   |  |  |  |  |  |
| DESCRIPTION                                                                                                                                                      |                                                                   |  |  |  |  |  |
| Main Council Office                                                                                                                                              |                                                                   |  |  |  |  |  |
| ADDITIONAL INFORMATION                                                                                                                                           |                                                                   |  |  |  |  |  |
| Stock condition surve                                                                                                                                            | Stock condition survey used to highlight maintenance requirements |  |  |  |  |  |