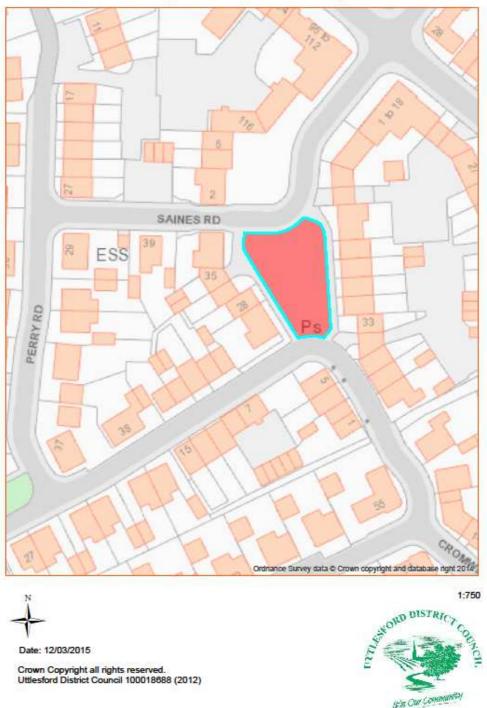

| PROPERTY TYPE | ASSET<br>NUMBER | DESCRIPTION                                                                   | PAGE |
|---------------|-----------------|-------------------------------------------------------------------------------|------|
| Amenity Land  | 62              | Peaslands Road,<br>Saffron Walden                                             | 73   |
| Amenity Land  | 63              | Garden Land Adjacent to<br>21 Church Field<br>Saffron Walden                  | 74   |
| Amenity Land  | 64              | Land at Oakwood Park<br>Saines Road<br>Flitch Green                           | 75   |
| Amenity Land  | 65              | Land at Fitzwalter Road<br>Little Dunmow                                      | 76   |
| Area Office   | 9               | Council Offices<br>London Road<br>Saffron Walden                              | 21   |
| Area Office   | 10              | Lodge House<br>London Road<br>Saffron Walden                                  | 22   |
| Area Office   | 11              | Ground floor premises,<br>7 Town Street,<br>Thaxted                           | 23   |
| Car Park      | 12              | Lower Street,<br>Stansted Mountfitchet                                        | 24   |
| Car Park      | 13              | Swan Meadow,<br>Saffron Walden<br>(includes adjoining land, Freshwell Street) | 25   |
| Car Park      | 14              | Fairycroft Road,<br>Saffron Walden                                            | 26   |
| Car Park      | 15              | Debden Road,<br>Saffron Walden                                                | 27   |
| Car Park      | 16              | Chequers Lane,<br>Great Dunmow                                                | 28   |
| Car Park      | 17              | Angel Lane,<br>Great Dunmow                                                   | 29   |
| Car Park      | 18              | White Street,<br>Great Dunmow                                                 | 30   |
| Car Park      | 19              | Rose & Crown Walk,<br>Common Hill,<br>Saffron Walden                          | 31   |