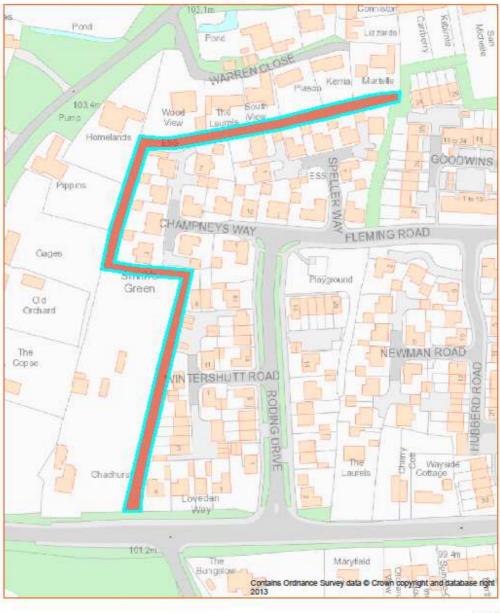

# Asset No.27 Community Hall, Flitch Green

| PROPERTY TYPE           | REASON ASSET HELD         | AREA         | AREA M <sup>2</sup> | BALANCE SHEET         |  |
|-------------------------|---------------------------|--------------|---------------------|-----------------------|--|
|                         |                           | HECTARES     |                     | VALUE AS AT 31.3.2014 |  |
|                         |                           |              |                     | £'000                 |  |
| <b>Community Hall</b>   | <b>Community Facility</b> | 0.053        | 2,886               | 1,117                 |  |
| EASTING                 | NORTHING                  | UPRN         | POSTCODE            | UDC OWNED OR          |  |
|                         |                           |              |                     | LEASED                |  |
| 566597                  | 220550                    | 010023915524 | <b>CM6 3GG</b>      | Owned                 |  |
| DESCRIPTION             |                           |              |                     |                       |  |
| <b>Community Centre</b> |                           |              |                     |                       |  |
| ADDITIONAL INFORMATION  |                           |              |                     |                       |  |
|                         |                           |              |                     |                       |  |