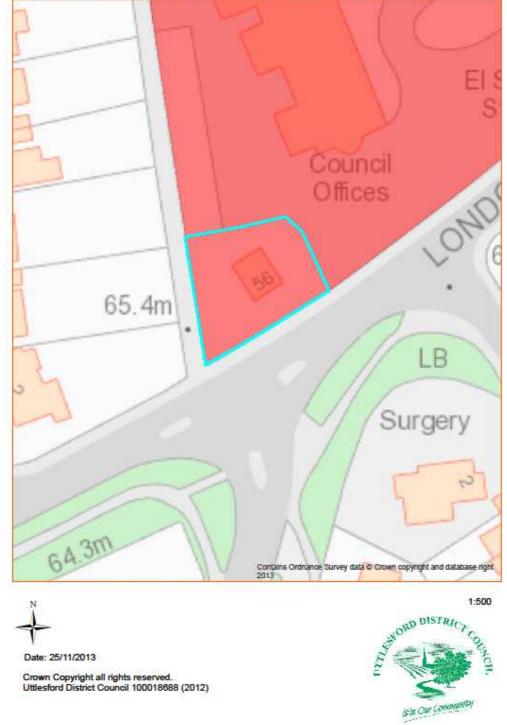

Asset No.11 Ground Floor, 7 Town Street, Thaxted

| PROPERTY TYPE               | REASON ASSET HELD                           | AREA<br>HECTARES | AREA M <sup>2</sup> | BALANCE SHEET<br>VALUE AS AT 31.3.2014<br>£'000 |  |
|-----------------------------|---------------------------------------------|------------------|---------------------|-------------------------------------------------|--|
| Area Office                 | <b>Delivery of Council Services</b>         | 0.012            | 124                 | N/A                                             |  |
| EASTING                     | NORTHING                                    | UPRN             | POSTCODE            | UDC OWNED OR<br>LEASED                          |  |
| 561200                      | 230891                                      | 010002183293     | CM6 2LD             | Leased In                                       |  |
| DESCRIPTION                 |                                             |                  |                     |                                                 |  |
| Customer Information Centre |                                             |                  |                     |                                                 |  |
| ADDITIONAL INFORMATION      |                                             |                  |                     |                                                 |  |
| From April 2015 will        | From April 2015 will also house the library |                  |                     |                                                 |  |