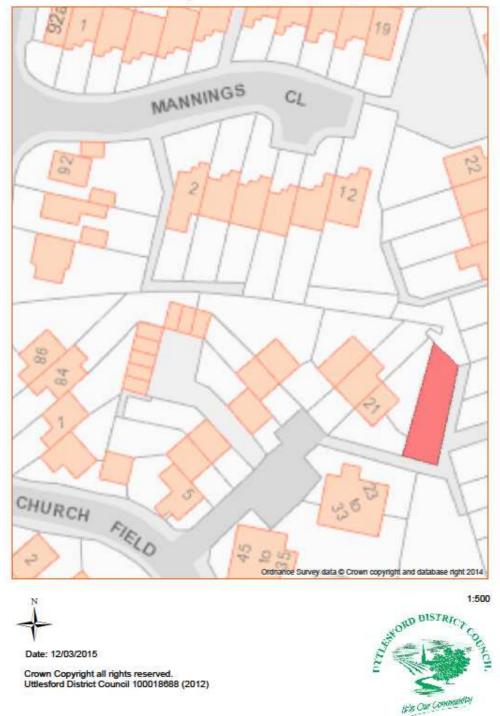

| PROPERTY TYPE | ASSET<br>NUMBER | DESCRIPTION                                                                   | PAGE |
|---------------|-----------------|-------------------------------------------------------------------------------|------|
| Amenity Land  | 62              | Peaslands Road,<br>Saffron Walden                                             | 73   |
| Amenity Land  | 63              | Garden Land Adjacent to<br>21 Church Field<br>Saffron Walden                  | 74   |
| Amenity Land  | 64              | Land at Oakwood Park<br>Saines Road<br>Flitch Green                           | 75   |
| Amenity Land  | 65              | Land at Fitzwalter Road<br>Little Dunmow                                      | 76   |
| Area Office   | 9               | Council Offices<br>London Road<br>Saffron Walden                              | 21   |
| Area Office   | 10              | Lodge House<br>London Road<br>Saffron Walden                                  | 22   |
| Area Office   | 11              | Ground floor premises,<br>7 Town Street,<br>Thaxted                           | 23   |
| Car Park      | 12              | Lower Street,<br>Stansted Mountfitchet                                        | 24   |
| Car Park      | 13              | Swan Meadow,<br>Saffron Walden<br>(includes adjoining land, Freshwell Street) | 25   |
| Car Park      | 14              | Fairycroft Road,<br>Saffron Walden                                            | 26   |
| Car Park      | 15              | Debden Road,<br>Saffron Walden                                                | 27   |
| Car Park      | 16              | Chequers Lane,<br>Great Dunmow                                                | 28   |
| Car Park      | 17              | Angel Lane,<br>Great Dunmow                                                   | 29   |
| Car Park      | 18              | White Street,<br>Great Dunmow                                                 | 30   |
| Car Park      | 19              | Rose & Crown Walk,<br>Common Hill,<br>Saffron Walden                          | 31   |