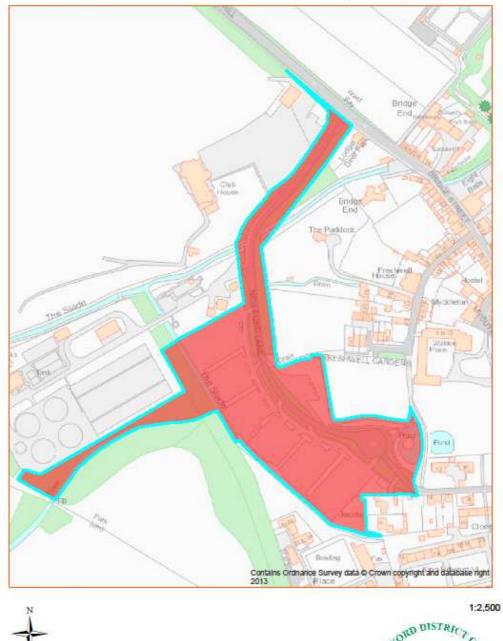

Asset No.13 Swan Meadow Car Park, Saffron Walden

1:2,50 DISTRICT COLOR BAS Our Community

| PROPERTY TYPE          | REASON ASSET HELD                      | AREA         | AREA M <sup>2</sup> | BALANCE SHEET         |  |
|------------------------|----------------------------------------|--------------|---------------------|-----------------------|--|
|                        |                                        | HECTARES     |                     | VALUE AS AT 31.3.2014 |  |
|                        |                                        |              |                     | £'000                 |  |
| Car Park               | Car Park Provision                     | 3.034        | 30,337              | 630                   |  |
| EASTING                | NORTHING                               | UPRN         | POSTCODE            | UDC OWNED OR          |  |
|                        |                                        |              |                     | LEASED                |  |
| 553376                 | 238508                                 | 200004267682 | <b>CB10 1DH</b>     | Owned                 |  |
| DESCRIPTION            |                                        |              |                     |                       |  |
| Car Park               |                                        |              |                     |                       |  |
| ADDITIONAL INFORMATION |                                        |              |                     |                       |  |
| Maintained by Grou     | Maintained by Grounds Maintenance team |              |                     |                       |  |

Date: 25/11/2013

Crown Copyright all rights reserved. Uttlesford District Council 100018688 (2012)