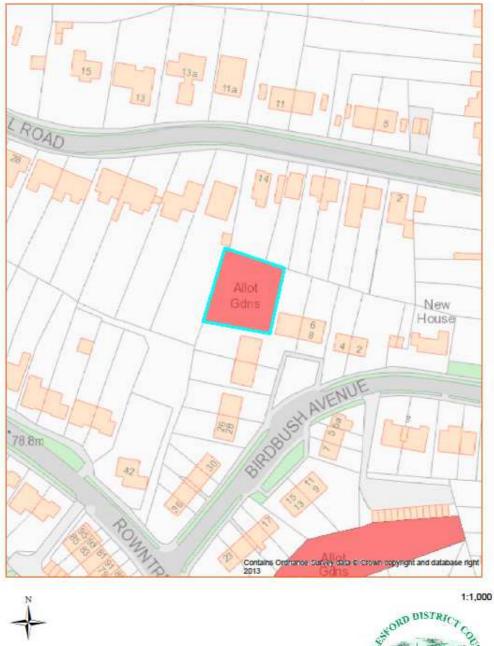

| PROPERTY TYPE    | ASSET<br>NUMBER | DESCRIPTION                                                          | PAGE |
|------------------|-----------------|----------------------------------------------------------------------|------|
| Leisure Facility | 34              | Turpins Bowls Hall,<br>Lord Butler Leisure Centre,<br>Saffron Walden | 45   |
| Leisure Facility | 35              | Skateboard park,<br>Lord Butler Leisure Centre,<br>Saffron Walden    | 46   |
| Leisure Facility | 57              | Stansted Sports Centre,<br>Stansted                                  | 68   |
| Leisure Facility | 58              | Dunmow Sports Centre,<br>Great Dunmow                                | 69   |
| Miscellaneous    | 24              | Land at De Vigier Avenue<br>Saffron Walden                           | 36   |
| Miscellaneous    | 36              | Ransom Strip<br>Harris Yard<br>Saffron Walden                        | 47   |
| Miscellaneous    | 37              | Ransom Strip<br>Harris Yard<br>Saffron Walden                        | 48   |
| Miscellaneous    | 38              | Claypits Plantation,<br>Debden Road<br>Saffron Walden                | 49   |
| Miscellaneous    | 43              | Sewage Works<br>Bardfield End Villas<br>Thaxted                      | 54   |
| Miscellaneous    | 45              | Verge at Lower Street Car Park<br>Stansted                           | 56   |
| Miscellaneous    | 59              | Land at Thaxted Road,<br>Saffron Walden                              | 70   |
| Miscellaneous    | 54              | Land North of Gaces Acre,<br>Newport                                 | 65   |
| Public Toilets   | 39              | Hill Street,<br>Saffron Walden                                       | 50   |
| Allotments       | 46              | Magdalen Green,<br>Thaxted                                           | 57   |
| Allotments       | 47              | Birdbush Avenue (North),<br>Saffron Walden                           | 58   |
| Allotments       | 48              | Birdbush Avenue (South),<br>Saffron Walden                           | 59   |