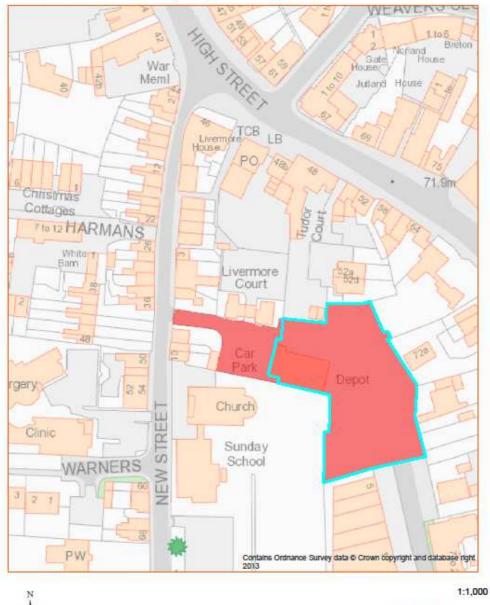

| PROPERTY TYPE      | ASSET<br>NUMBER | DESCRIPTION                                                          | PAGE |
|--------------------|-----------------|----------------------------------------------------------------------|------|
| Car Park           | 20              | The Common,<br>Saffron Walden                                        | 32   |
| Car Park           | 56              | New Street<br>Great Dunmow                                           | 67   |
| Car Park           | 33              | Catons Lane,<br>Saffron Walden                                       | 44   |
| Car Park           | 40              | Crafton Green,<br>Stansted                                           | 51   |
| Cemetery           | 21              | Cemetery land north of Church Street,<br>Church End,<br>Great Dunmow | 33   |
| Community Facility | 22              | Day Centre<br>Chequers Lane,<br>Great Dunmow                         | 34   |
| Community Facility | 23              | Day Centre<br>Vicarage Mead,<br>Thaxted                              | 35   |
| Community Facility | 25              | Day Centre<br>South Road,<br>Takeley                                 | 37   |
| Community Facility | 26              | Day Centre<br>Hill Street,<br>Saffron Walden                         | 38   |
| Community Facility | 27              | Community Hall<br>Flitch Green                                       | 39   |
| Community Facility | 28              | Museum,<br>Museum Street<br>Saffron Walden                           | 40   |
| Community Facility | 30              | Castle grounds & ruins,<br>Saffron Walden                            | 41   |
| Community Facility | 53              | The Guildhall,<br>Thaxted                                            | 64   |
| Depot              | 31              | New Street,<br>Great Dunmow                                          | 42   |
| Depot              | 32              | Shire Hill,<br>Saffron Walden                                        | 43   |
| Leisure Facility   | 61              | Lord Butler Leisure Centre,<br>Saffron Walden                        | 72   |