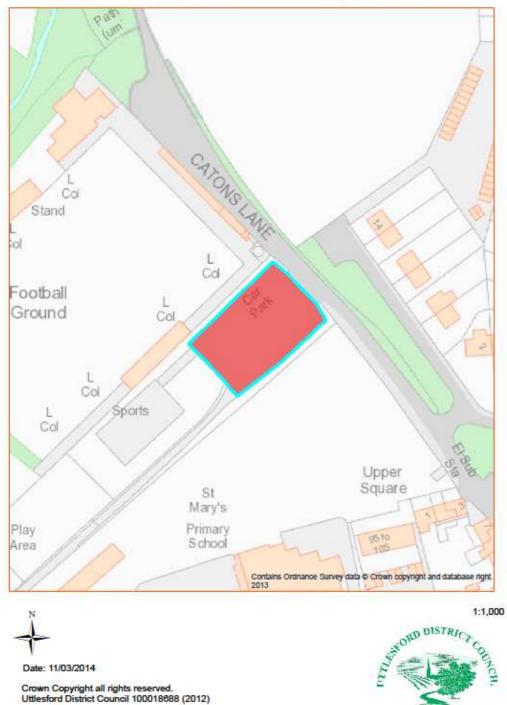

### Asset No.15 Debden Road Car Parks, Saffron Walden

Crown Copyright all rights reserved. Uttlesford District Council 100018688 (2012) 1:1,250

| PROPERTY TYPE          | REASON ASSET HELD                      | AREA         | AREA M <sup>2</sup> | BALANCE SHEET         |  |
|------------------------|----------------------------------------|--------------|---------------------|-----------------------|--|
|                        |                                        | HECTARES     |                     | VALUE AS AT 31.3.2014 |  |
|                        |                                        |              |                     | £'000                 |  |
| Car Park               | Car Park Provision                     | 0.042        | 441                 | 17                    |  |
| EASTING                | NORTHING                               | UPRN         | POSTCODE            | UDC OWNED OR          |  |
|                        |                                        |              |                     | LEASED                |  |
| 553766                 | 238034                                 | 010090834317 | CB11 4AB            | Owned                 |  |
| DESCRIPTION            |                                        |              |                     |                       |  |
| Car Park               |                                        |              |                     |                       |  |
| ADDITIONAL INFORMATION |                                        |              |                     |                       |  |
| Maintained by Ground   | Maintained by Grounds Maintenance team |              |                     |                       |  |