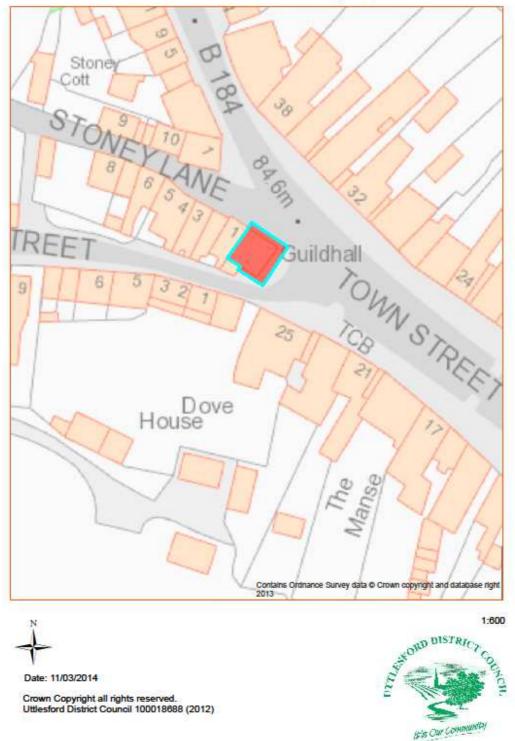

| PROPERTY TYPE      | ASSET<br>NUMBER | DESCRIPTION                                                          | PAGE |
|--------------------|-----------------|----------------------------------------------------------------------|------|
| Car Park           | 20              | The Common,<br>Saffron Walden                                        | 32   |
| Car Park           | 56              | New Street<br>Great Dunmow                                           | 67   |
| Car Park           | 33              | Catons Lane,<br>Saffron Walden                                       | 44   |
| Car Park           | 40              | Crafton Green,<br>Stansted                                           | 51   |
| Cemetery           | 21              | Cemetery land north of Church Street,<br>Church End,<br>Great Dunmow | 33   |
| Community Facility | 22              | Day Centre<br>Chequers Lane,<br>Great Dunmow                         | 34   |
| Community Facility | 23              | Day Centre<br>Vicarage Mead,<br>Thaxted                              | 35   |
| Community Facility | 25              | Day Centre<br>South Road,<br>Takeley                                 | 37   |
| Community Facility | 26              | Day Centre<br>Hill Street,<br>Saffron Walden                         | 38   |
| Community Facility | 27              | Community Hall<br>Flitch Green                                       | 39   |
| Community Facility | 28              | Museum,<br>Museum Street<br>Saffron Walden                           | 40   |
| Community Facility | 30              | Castle grounds & ruins,<br>Saffron Walden                            | 41   |
| Community Facility | 53              | The Guildhall,<br>Thaxted                                            | 64   |
| Depot              | 31              | New Street,<br>Great Dunmow                                          | 42   |
| Depot              | 32              | Shire Hill,<br>Saffron Walden                                        | 43   |
| Leisure Facility   | 61              | Lord Butler Leisure Centre,<br>Saffron Walden                        | 72   |