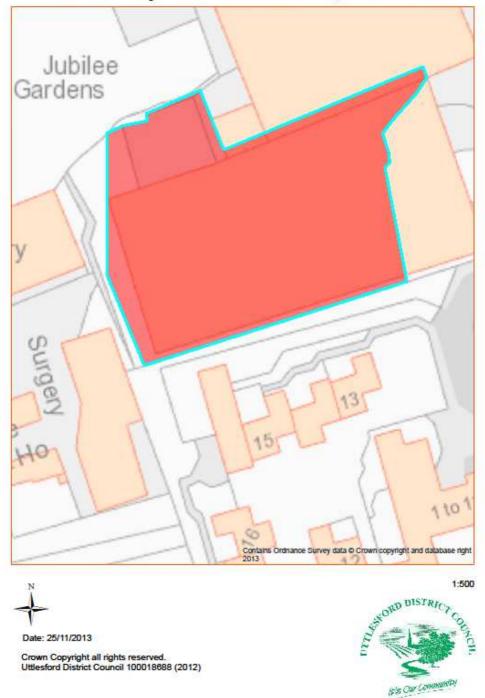

### Asset No.26 Garden Rooms, Saffron Walden

| PROPERTY TYPE          | REASON ASSET HELD         | AREA         | AREA M <sup>2</sup> | BALANCE SHEET         |  |  |
|------------------------|---------------------------|--------------|---------------------|-----------------------|--|--|
|                        |                           | HECTARES     |                     | VALUE AS AT 31.3.2014 |  |  |
|                        |                           |              |                     | £'000                 |  |  |
| Day Centre             | <b>Community Facility</b> |              | 221                 | 291                   |  |  |
| EASTING                | NORTHING                  | UPRN         | POSTCODE            | UDC OWNED OR          |  |  |
|                        |                           |              |                     | LEASED                |  |  |
| 553846                 | 238407                    | 100091411679 | <b>CB10 1EH</b>     | Owned                 |  |  |
| DESCRIPTION            |                           |              |                     |                       |  |  |
| Day Centre             | Day Centre                |              |                     |                       |  |  |
| ADDITIONAL INFORMATION |                           |              |                     |                       |  |  |
| Formerly known as S    | Saffron Walden Day Centre |              |                     |                       |  |  |