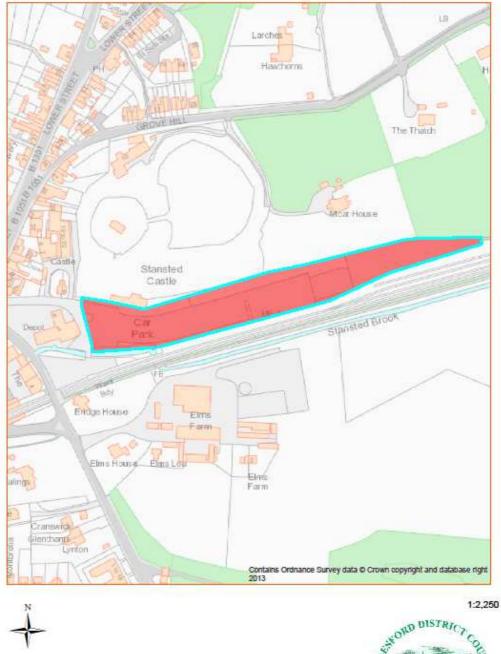

### Asset No.22 Day Centre, Chequers Lane, Great Dunmow

Crown Copyright all rights reserved. Uttlesford District Council 100018688 (2012) IS ON COMMUNES

| PROPERTY TYPE          | REASON ASSET HELD         | AREA         | AREA M <sup>2</sup> | BALANCE SHEET         |  |  |  |
|------------------------|---------------------------|--------------|---------------------|-----------------------|--|--|--|
|                        |                           | HECTARES     |                     | VALUE AS AT 31.3.2014 |  |  |  |
|                        |                           |              |                     | £'000                 |  |  |  |
| Day Centre             | <b>Community Facility</b> | 0.053        | Building 245        | 365                   |  |  |  |
|                        |                           |              | Site 525            |                       |  |  |  |
| EASTING                | NORTHING                  | UPRN         | POSTCODE            | UDC OWNED OR          |  |  |  |
|                        |                           |              |                     | LEASED                |  |  |  |
| 562632                 | 221970                    | 100091449086 | CM6 1EQ             | Owned                 |  |  |  |
| DESCRIPTION            |                           |              |                     |                       |  |  |  |
| Day Centre             |                           |              |                     |                       |  |  |  |
| ADDITIONAL INFORMATION |                           |              |                     |                       |  |  |  |
|                        |                           |              |                     |                       |  |  |  |