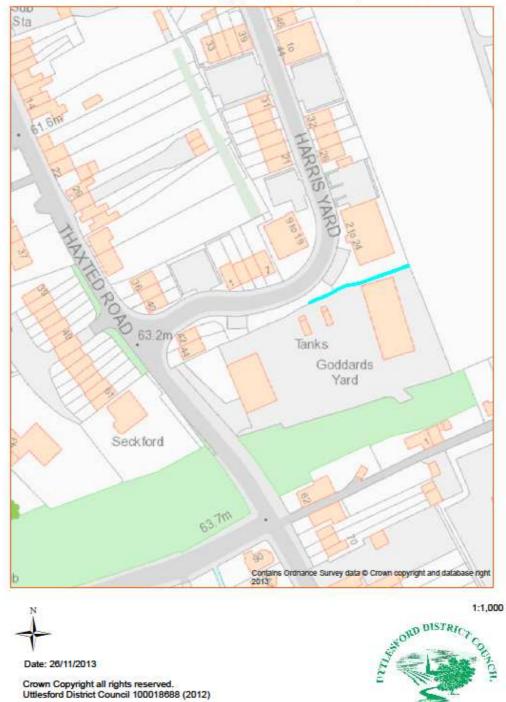

| PROPERTY TYPE    | ASSET<br>NUMBER | DESCRIPTION                                                          | PAGE |
|------------------|-----------------|----------------------------------------------------------------------|------|
| Leisure Facility | 34              | Turpins Bowls Hall,<br>Lord Butler Leisure Centre,<br>Saffron Walden | 45   |
| Leisure Facility | 35              | Skateboard park,<br>Lord Butler Leisure Centre,<br>Saffron Walden    | 46   |
| Leisure Facility | 57              | Stansted Sports Centre,<br>Stansted                                  | 68   |
| Leisure Facility | 58              | Dunmow Sports Centre,<br>Great Dunmow                                | 69   |
| Miscellaneous    | 24              | Land at De Vigier Avenue<br>Saffron Walden                           | 36   |
| Miscellaneous    | 36              | Ransom Strip<br>Harris Yard<br>Saffron Walden                        | 47   |
| Miscellaneous    | 37              | Ransom Strip<br>Harris Yard<br>Saffron Walden                        | 48   |
| Miscellaneous    | 38              | Claypits Plantation,<br>Debden Road<br>Saffron Walden                | 49   |
| Miscellaneous    | 43              | Sewage Works<br>Bardfield End Villas<br>Thaxted                      | 54   |
| Miscellaneous    | 45              | Verge at Lower Street Car Park<br>Stansted                           | 56   |
| Miscellaneous    | 59              | Land at Thaxted Road,<br>Saffron Walden                              | 70   |
| Miscellaneous    | 54              | Land North of Gaces Acre,<br>Newport                                 | 65   |
| Public Toilets   | 39              | Hill Street,<br>Saffron Walden                                       | 50   |
| Allotments       | 46              | Magdalen Green,<br>Thaxted                                           | 57   |
| Allotments       | 47              | Birdbush Avenue (North),<br>Saffron Walden                           | 58   |
| Allotments       | 48              | Birdbush Avenue (South),<br>Saffron Walden                           | 59   |