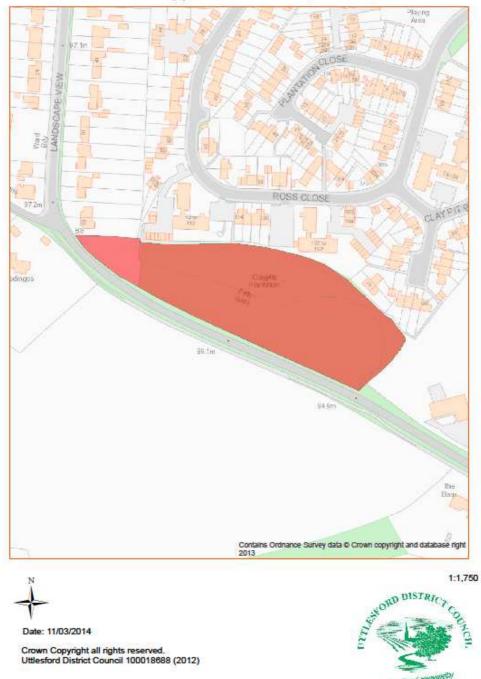

| PROPERTY TYPE    | ASSET<br>NUMBER | DESCRIPTION                                                          | PAGE |
|------------------|-----------------|----------------------------------------------------------------------|------|
| Leisure Facility | 34              | Turpins Bowls Hall,<br>Lord Butler Leisure Centre,<br>Saffron Walden | 45   |
| Leisure Facility | 35              | Skateboard park,<br>Lord Butler Leisure Centre,<br>Saffron Walden    | 46   |
| Leisure Facility | 57              | Stansted Sports Centre,<br>Stansted                                  | 68   |
| Leisure Facility | 58              | Dunmow Sports Centre,<br>Great Dunmow                                | 69   |
| Miscellaneous    | 24              | Land at De Vigier Avenue<br>Saffron Walden                           | 36   |
| Miscellaneous    | 36              | Ransom Strip<br>Harris Yard<br>Saffron Walden                        | 47   |
| Miscellaneous    | 37              | Ransom Strip<br>Harris Yard<br>Saffron Walden                        | 48   |
| Miscellaneous    | 38              | Claypits Plantation,<br>Debden Road<br>Saffron Walden                | 49   |
| Miscellaneous    | 43              | Sewage Works<br>Bardfield End Villas<br>Thaxted                      | 54   |
| Miscellaneous    | 45              | Verge at Lower Street Car Park<br>Stansted                           | 56   |
| Miscellaneous    | 59              | Land at Thaxted Road,<br>Saffron Walden                              | 70   |
| Miscellaneous    | 54              | Land North of Gaces Acre,<br>Newport                                 | 65   |
| Public Toilets   | 39              | Hill Street,<br>Saffron Walden                                       | 50   |
| Allotments       | 46              | Magdalen Green,<br>Thaxted                                           | 57   |
| Allotments       | 47              | Birdbush Avenue (North),<br>Saffron Walden                           | 58   |
| Allotments       | 48              | Birdbush Avenue (South),<br>Saffron Walden                           | 59   |