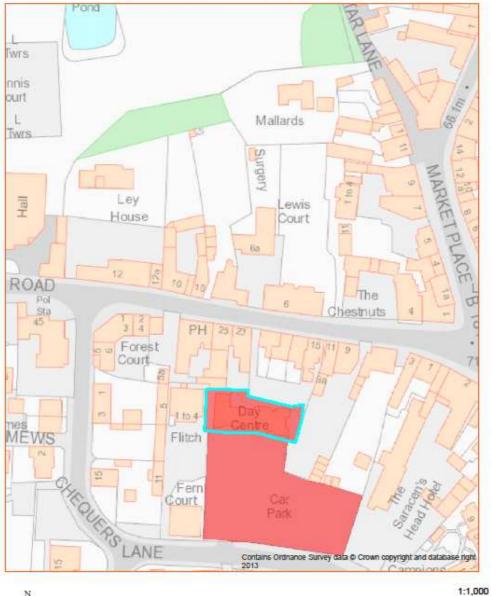

### Asset No.22 Day Centre, Chequers Lane, Great Dunmow

Crown Copyright all rights reserved. Uttlesford District Council 100018688 (2012) IS ON COMMUNES

| PROPERTY TYPE          | REASON ASSET HELD         | AREA         | AREA M <sup>2</sup> | BALANCE SHEET         |  |  |  |
|------------------------|---------------------------|--------------|---------------------|-----------------------|--|--|--|
|                        |                           | HECTARES     |                     | VALUE AS AT 31.3.2014 |  |  |  |
|                        |                           |              |                     | £'000                 |  |  |  |
| Day Centre             | <b>Community Facility</b> | 0.053        | Building 245        | 365                   |  |  |  |
|                        |                           |              | Site 525            |                       |  |  |  |
| EASTING                | NORTHING                  | UPRN         | POSTCODE            | UDC OWNED OR          |  |  |  |
|                        |                           |              |                     | LEASED                |  |  |  |
| 562632                 | 221970                    | 100091449086 | CM6 1EQ             | Owned                 |  |  |  |
| DESCRIPTION            |                           |              |                     |                       |  |  |  |
| Day Centre             |                           |              |                     |                       |  |  |  |
| ADDITIONAL INFORMATION |                           |              |                     |                       |  |  |  |
|                        |                           |              |                     |                       |  |  |  |