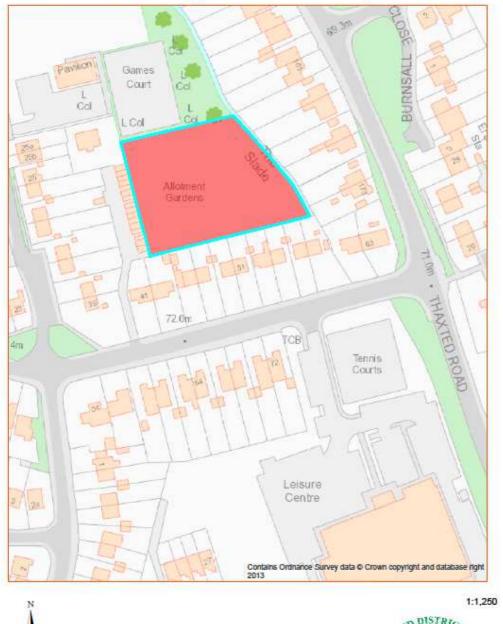

| PROPERTY TYPE | ASSET<br>NUMBER | DESCRIPTION                       | PAGE |
|---------------|-----------------|-----------------------------------|------|
| Allotments    | 49              | Laws Close,<br>Saffron Walden     | 60   |
| Allotments    | 50              | Peaslands Road,<br>Saffron Walden | 61   |
| Allotments    | 51              | Petlands,<br>Little Walden        | 62   |
| Allotments    | 60              | Radwinter Road,<br>Saffron Walden | 71   |
| Allotments    | 52              | Rowntree Way,<br>Saffron Walden   | 63   |