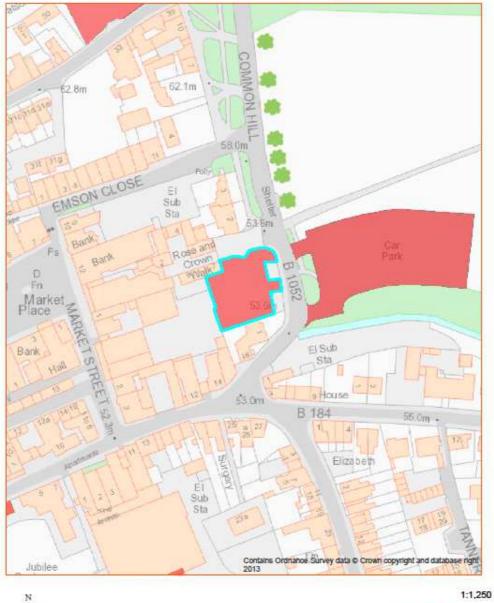

### Asset No.19 Rose and Crown Car Park, Saffron Walden

Date: 11/03/2014 Crown Copyright all rights reserved. Uttlesford District Council 100018688 (2012) 1:1,250

| PROPERTY TYPE          | REASON ASSET HELD    | AREA         | AREA M <sup>2</sup> | BALANCE SHEET         |  |
|------------------------|----------------------|--------------|---------------------|-----------------------|--|
|                        |                      | HECTARES     |                     | VALUE AS AT 31.3.2014 |  |
|                        |                      |              |                     | £'000                 |  |
| Car Park               | Car Park Provision   | 0.09         | 896                 | N/A                   |  |
| EASTING                | NORTHING             | UPRN         | POSTCODE            | UDC OWNED OR          |  |
|                        |                      |              |                     | LEASED                |  |
| 553973                 | 238525               | 010090833407 | CB10 1JH            | Leased                |  |
| DESCRIPTION            |                      |              |                     |                       |  |
| Car Park               |                      |              |                     |                       |  |
| ADDITIONAL INFORMATION |                      |              |                     |                       |  |
| Maintained by Ground   | nds Maintenance team |              |                     |                       |  |