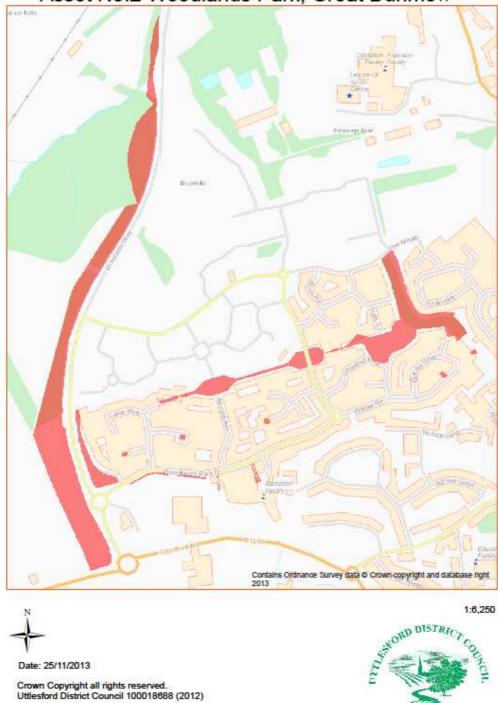

Asset No.2 Woodlands Park, Great Dunmow

| HECTARESVALUE AS AT 31.3.2014<br>£'000Amenity LandOpen Space8.31883,178160EASTINGNORTHINGUPRNPOSTCODEUDC OWNED OR<br>LEASED561452222377010090835054CM6 1WNOwnedDESCRIPTION13 areas of open space landHECTARESImage: Constraint of the second | PROPERTY TYPE                            | REASON ASSET HELD | AREA     | AREA M <sup>2</sup> | BALANCE SHEET         |  |  |  |
|-------------------------------------------------------------------------------------------------------------------------------------------------------------------------------------------------------------------------------------------------------------------------------------------------------------------------------------------------------------------------------------------------------------------------------------------------------------------------------------------------------------------------------------------------------------------------------------------------------------------------------------------------------------------------------------------------------------------------------------------------------------------------------------------------------------------------------------------------------------------------------------------------------------------------------------------------------------------------------------------------------------------------------------------------------------------------------------------------------------------------------------------------------------------------------------------------------------------------------------------------------------------------------------------------------------------------------------------------------------------------------------------------------------------------------------------------------------------------------------------------------------------------------------------------------------------------------------------------------------------------------------------------------------------------------------------------------------------------------------------------------------------------------------------------------------------------------------------------------------------------------------|------------------------------------------|-------------------|----------|---------------------|-----------------------|--|--|--|
| Amenity LandOpen Space8.31883,178160EASTINGNORTHINGUPRNPOSTCODEUDC OWNED OR<br>LEASED561452222377010090835054CM6 1WNOwnedDESCRIPTION13 areas of open space land                                                                                                                                                                                                                                                                                                                                                                                                                                                                                                                                                                                                                                                                                                                                                                                                                                                                                                                                                                                                                                                                                                                                                                                                                                                                                                                                                                                                                                                                                                                                                                                                                                                                                                                     |                                          |                   | HECTARES |                     | VALUE AS AT 31.3.2014 |  |  |  |
| EASTING     NORTHING     UPRN     POSTCODE     UDC OWNED OR<br>LEASED       561452     222377     010090835054     CM6 1WN     Owned       DESCRIPTION     13 areas of open space land     14     14                                                                                                                                                                                                                                                                                                                                                                                                                                                                                                                                                                                                                                                                                                                                                                                                                                                                                                                                                                                                                                                                                                                                                                                                                                                                                                                                                                                                                                                                                                                                                                                                                                                                                |                                          |                   |          |                     | £'000                 |  |  |  |
| Solution     LEASED       561452     222377     010090835054     CM6 1WN     Owned       DESCRIPTION     13 areas of open space land     13     13                                                                                                                                                                                                                                                                                                                                                                                                                                                                                                                                                                                                                                                                                                                                                                                                                                                                                                                                                                                                                                                                                                                                                                                                                                                                                                                                                                                                                                                                                                                                                                                                                                                                                                                                  | Amenity Land                             | Open Space        | 8.318    | 83,178              | 160                   |  |  |  |
| 561452         222377         010090835054         CM6 1WN         Owned           DESCRIPTION         13 areas of open space land         4         4         4         4         4         4         4         4         4         4         4         4         4         4         4         4         4         4         4         4         4         4         4         4         4         4         4         4         4         4         4         4         4         4         4         4         4         4         4         4         4         4         4         4         4         4         4         4         4         4         4         4         4         4         4         4         4         4         4         4         4         4         4         4         4         4         4         4         4         4         4         4         4         4         4         4         4         4         4         4         4         4         4         4         4         4         4         4         4         4         4         4         4         4         4 <td< td=""><td>EASTING</td><td>NORTHING</td><td>UPRN</td><td>POSTCODE</td><td>UDC OWNED OR</td></td<>                                                                                                                                                                                                                                                                                                                                                                                                                                                                                                                                                                                                                                                      | EASTING                                  | NORTHING          | UPRN     | POSTCODE            | UDC OWNED OR          |  |  |  |
| DESCRIPTION 13 areas of open space land                                                                                                                                                                                                                                                                                                                                                                                                                                                                                                                                                                                                                                                                                                                                                                                                                                                                                                                                                                                                                                                                                                                                                                                                                                                                                                                                                                                                                                                                                                                                                                                                                                                                                                                                                                                                                                             | LEASED                                   |                   |          |                     |                       |  |  |  |
| 13 areas of open space land                                                                                                                                                                                                                                                                                                                                                                                                                                                                                                                                                                                                                                                                                                                                                                                                                                                                                                                                                                                                                                                                                                                                                                                                                                                                                                                                                                                                                                                                                                                                                                                                                                                                                                                                                                                                                                                         | 561452 222377 010090835054 CM6 1WN Owned |                   |          |                     |                       |  |  |  |
|                                                                                                                                                                                                                                                                                                                                                                                                                                                                                                                                                                                                                                                                                                                                                                                                                                                                                                                                                                                                                                                                                                                                                                                                                                                                                                                                                                                                                                                                                                                                                                                                                                                                                                                                                                                                                                                                                     | DESCRIPTION                              |                   |          |                     |                       |  |  |  |
| ADDITIONAL INFORMATION                                                                                                                                                                                                                                                                                                                                                                                                                                                                                                                                                                                                                                                                                                                                                                                                                                                                                                                                                                                                                                                                                                                                                                                                                                                                                                                                                                                                                                                                                                                                                                                                                                                                                                                                                                                                                                                              | 13 areas of open space land              |                   |          |                     |                       |  |  |  |
| ADDITIONAL INFORMATION                                                                                                                                                                                                                                                                                                                                                                                                                                                                                                                                                                                                                                                                                                                                                                                                                                                                                                                                                                                                                                                                                                                                                                                                                                                                                                                                                                                                                                                                                                                                                                                                                                                                                                                                                                                                                                                              |                                          |                   |          |                     |                       |  |  |  |
| Maintained by Grounds Maintenance team                                                                                                                                                                                                                                                                                                                                                                                                                                                                                                                                                                                                                                                                                                                                                                                                                                                                                                                                                                                                                                                                                                                                                                                                                                                                                                                                                                                                                                                                                                                                                                                                                                                                                                                                                                                                                                              |                                          |                   |          |                     |                       |  |  |  |