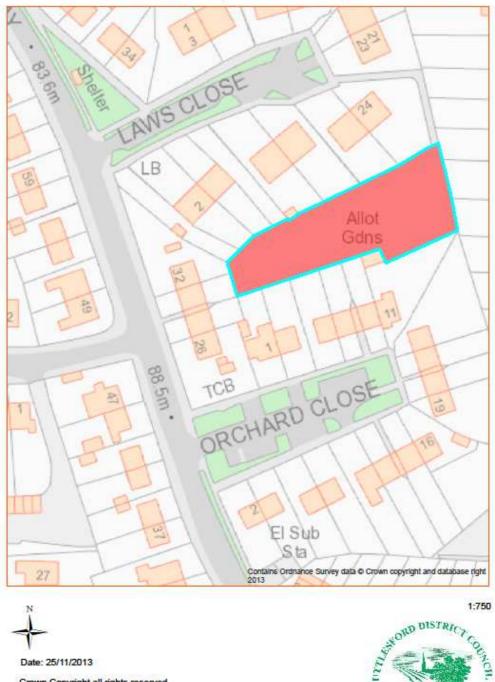

| PROPERTY TYPE | ASSET<br>NUMBER | DESCRIPTION                       | PAGE |
|---------------|-----------------|-----------------------------------|------|
| Allotments    | 49              | Laws Close,<br>Saffron Walden     | 60   |
| Allotments    | 50              | Peaslands Road,<br>Saffron Walden | 61   |
| Allotments    | 51              | Petlands,<br>Little Walden        | 62   |
| Allotments    | 60              | Radwinter Road,<br>Saffron Walden | 71   |
| Allotments    | 52              | Rowntree Way,<br>Saffron Walden   | 63   |