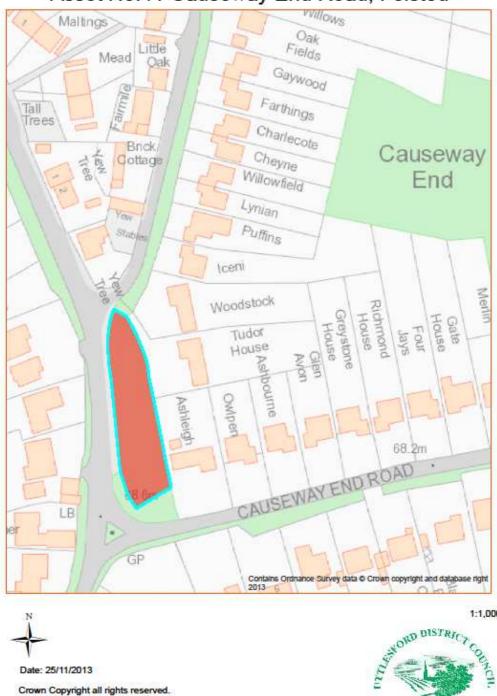

# Uttlesford District Council owned/operated property

| PROPERTY TYPE | ASSET<br>NUMBER | DESCRIPTION                                                           | PAGE |
|---------------|-----------------|-----------------------------------------------------------------------|------|
| Amenity Land  | 1               | Open Space<br>Barnard Close/Bullfields/Cherry Garden Lane,<br>Newport | 13   |
| Amenity Land  | 2               | Open Space<br>Woodlands Park,<br>Great Dunmow                         | 14   |
| Amenity Land  | 3               | Open Space<br>Nursery Rise,<br>Great Dunmow                           | 15   |
| Amenity Land  | 4               | Open Space<br>Elizabeth Way<br>Saffron Walden                         | 16   |
| Amenity Land  | 5               | Open Space<br>Limefields<br>Little Walden Road,<br>Saffron Walden     | 17   |
| Amenity Land  | 6               | Play Area<br>Flitch Green                                             | 18   |
| Amenity Land  | 7               | Open Space<br>Willow Road,<br>Great Dunmow                            | 19   |
| Amenity Land  | 8               | Open Space<br>The Downs,<br>Stebbing                                  | 20   |
| Amenity Land  | 41              | Open Space<br>Causeway End Road,<br>Felsted                           | 52   |
| Amenity Land  | 42              | Open Space adjoining cemetery<br>Saffron Walden                       | 53   |
| Amenity Land  | 44              | Greenways,<br>Saffron Walden                                          | 55   |
| Amenity Land  | 55              | Buffer strip,<br>Hornbeams,<br>Priors Green                           | 66   |