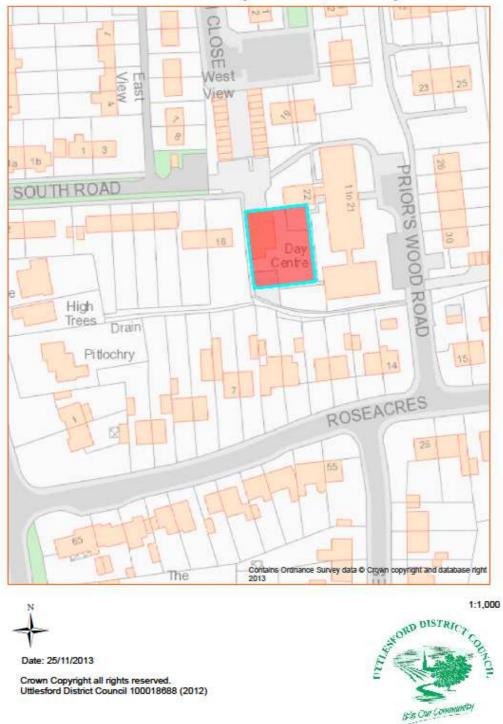

# Asset No.25 Day Centre, Takeley

| PROPERTY TYPE   | REASON ASSET HELD  | AREA         | AREA M <sup>2</sup> | BALANCE SHEET         |
|-----------------|--------------------|--------------|---------------------|-----------------------|
|                 |                    | HECTARES     |                     | VALUE AS AT 31.3.2014 |
|                 |                    |              |                     | £'000                 |
| Day Centre      | Community Facility | 0.066        | 126                 | 165                   |
| EASTING         | NORTHING           | UPRN         | POSTCODE            | UDC OWNED OR          |
|                 |                    |              |                     | LEASED                |
| 556229          | 221497             | 010090835103 | CM22 6RP            | Owned                 |
| DESCRIPTION     |                    |              |                     |                       |
| Day Centre      |                    |              |                     |                       |
| ADDITIONAL INFO | DRMATION           |              |                     |                       |
|                 |                    |              |                     |                       |