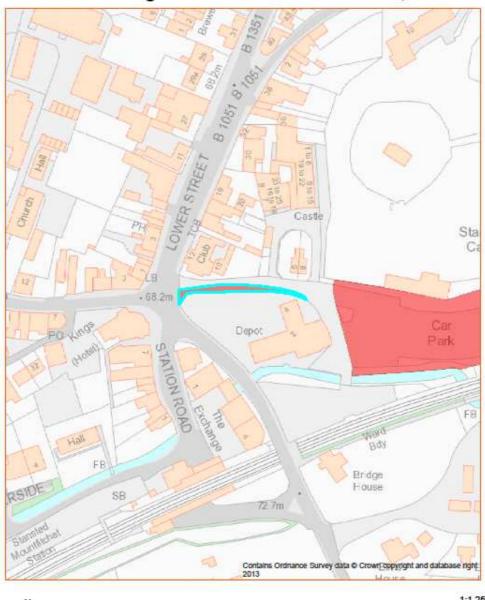

### Asset No.12 Lower Street Car Park, Stansted Mountfitchet

Crown Copyright all rights reserved. Uttlesford District Council 100018688 (2012)

Date: 25/11/2013

| PROPERTY TYPE          | REASON ASSET HELD    | AREA         | AREA M <sup>2</sup> | BALANCE SHEET         |  |
|------------------------|----------------------|--------------|---------------------|-----------------------|--|
|                        |                      | HECTARES     |                     | VALUE AS AT 31.3.2014 |  |
|                        |                      |              |                     | £'000                 |  |
| Car Park               | Car Park Provision   | 1.022        | 10,224              | 185                   |  |
| EASTING                | NORTHING             | UPRN         | POSTCODE            | UDC OWNED OR          |  |
|                        |                      |              |                     | LEASED                |  |
| 551638                 | 224920               | 010090833989 | CM24 8SP            | Owned                 |  |
| DESCRIPTION            |                      |              |                     |                       |  |
| Car Park               |                      |              |                     |                       |  |
| ADDITIONAL INFORMATION |                      |              |                     |                       |  |
| Maintained by Grou     | nds Maintenance team |              |                     |                       |  |