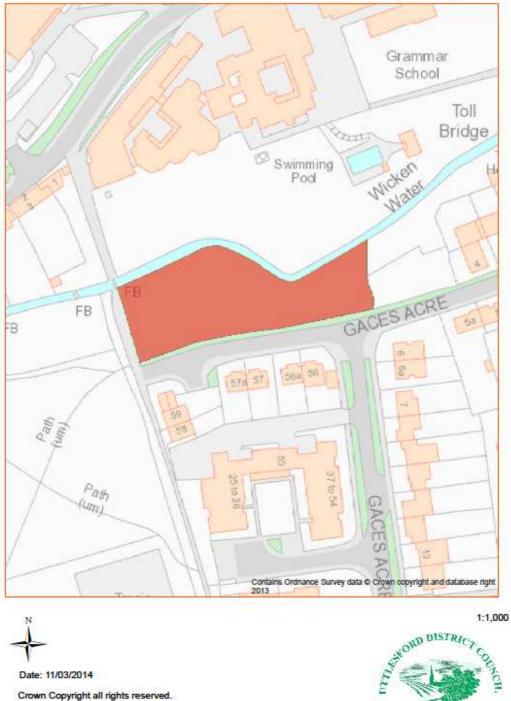

| PROPERTY TYPE    | ASSET<br>NUMBER | DESCRIPTION                                                          | PAGE |
|------------------|-----------------|----------------------------------------------------------------------|------|
| Leisure Facility | 34              | Turpins Bowls Hall,<br>Lord Butler Leisure Centre,<br>Saffron Walden | 45   |
| Leisure Facility | 35              | Skateboard park,<br>Lord Butler Leisure Centre,<br>Saffron Walden    | 46   |
| Leisure Facility | 57              | Stansted Sports Centre,<br>Stansted                                  | 68   |
| Leisure Facility | 58              | Dunmow Sports Centre,<br>Great Dunmow                                | 69   |
| Miscellaneous    | 24              | Land at De Vigier Avenue<br>Saffron Walden                           | 36   |
| Miscellaneous    | 36              | Ransom Strip<br>Harris Yard<br>Saffron Walden                        | 47   |
| Miscellaneous    | 37              | Ransom Strip<br>Harris Yard<br>Saffron Walden                        | 48   |
| Miscellaneous    | 38              | Claypits Plantation,<br>Debden Road<br>Saffron Walden                | 49   |
| Miscellaneous    | 43              | Sewage Works<br>Bardfield End Villas<br>Thaxted                      | 54   |
| Miscellaneous    | 45              | Verge at Lower Street Car Park<br>Stansted                           | 56   |
| Miscellaneous    | 59              | Land at Thaxted Road,<br>Saffron Walden                              | 70   |
| Miscellaneous    | 54              | Land North of Gaces Acre,<br>Newport                                 | 65   |
| Public Toilets   | 39              | Hill Street,<br>Saffron Walden                                       | 50   |
| Allotments       | 46              | Magdalen Green,<br>Thaxted                                           | 57   |
| Allotments       | 47              | Birdbush Avenue (North),<br>Saffron Walden                           | 58   |
| Allotments       | 48              | Birdbush Avenue (South),<br>Saffron Walden                           | 59   |