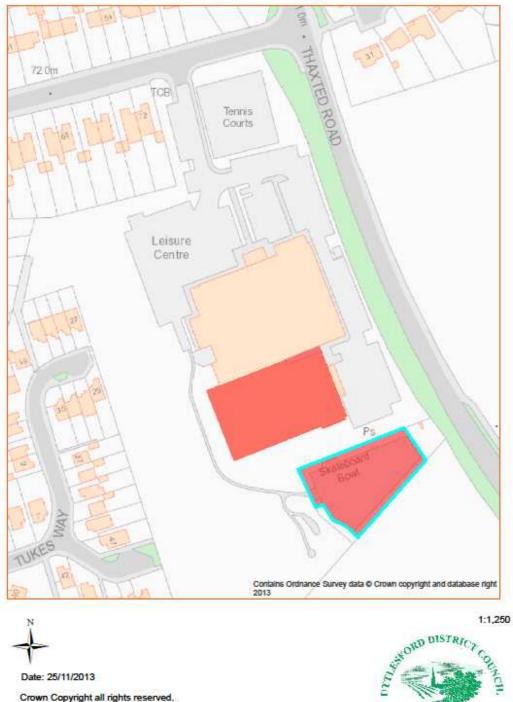

| PROPERTY TYPE    | ASSET<br>NUMBER | DESCRIPTION                                                          | PAGE |
|------------------|-----------------|----------------------------------------------------------------------|------|
| Leisure Facility | 34              | Turpins Bowls Hall,<br>Lord Butler Leisure Centre,<br>Saffron Walden | 45   |
| Leisure Facility | 35              | Skateboard park,<br>Lord Butler Leisure Centre,<br>Saffron Walden    | 46   |
| Leisure Facility | 57              | Stansted Sports Centre,<br>Stansted                                  | 68   |
| Leisure Facility | 58              | Dunmow Sports Centre,<br>Great Dunmow                                | 69   |
| Miscellaneous    | 24              | Land at De Vigier Avenue<br>Saffron Walden                           | 36   |
| Miscellaneous    | 36              | Ransom Strip<br>Harris Yard<br>Saffron Walden                        | 47   |
| Miscellaneous    | 37              | Ransom Strip<br>Harris Yard<br>Saffron Walden                        | 48   |
| Miscellaneous    | 38              | Claypits Plantation,<br>Debden Road<br>Saffron Walden                | 49   |
| Miscellaneous    | 43              | Sewage Works<br>Bardfield End Villas<br>Thaxted                      | 54   |
| Miscellaneous    | 45              | Verge at Lower Street Car Park<br>Stansted                           | 56   |
| Miscellaneous    | 59              | Land at Thaxted Road,<br>Saffron Walden                              | 70   |
| Miscellaneous    | 54              | Land North of Gaces Acre,<br>Newport                                 | 65   |
| Public Toilets   | 39              | Hill Street,<br>Saffron Walden                                       | 50   |
| Allotments       | 46              | Magdalen Green,<br>Thaxted                                           | 57   |
| Allotments       | 47              | Birdbush Avenue (North),<br>Saffron Walden                           | 58   |
| Allotments       | 48              | Birdbush Avenue (South),<br>Saffron Walden                           | 59   |