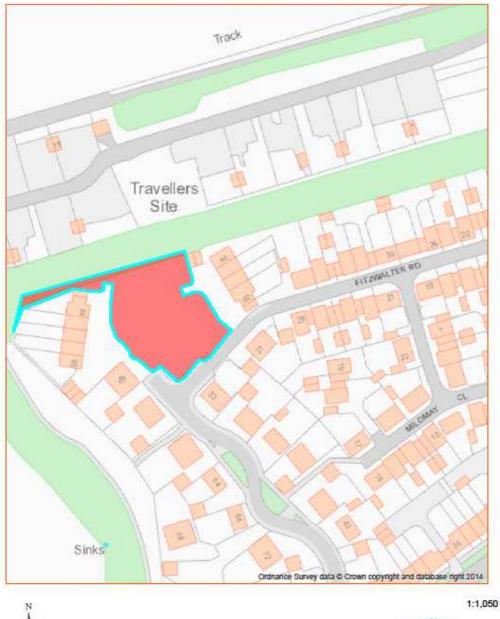

| PROPERTY TYPE | ASSET<br>NUMBER | DESCRIPTION                                                                   | PAGE |
|---------------|-----------------|-------------------------------------------------------------------------------|------|
| Amenity Land  | 62              | Peaslands Road,<br>Saffron Walden                                             | 73   |
| Amenity Land  | 63              | Garden Land Adjacent to<br>21 Church Field<br>Saffron Walden                  | 74   |
| Amenity Land  | 64              | Land at Oakwood Park<br>Saines Road<br>Flitch Green                           | 75   |
| Amenity Land  | 65              | Land at Fitzwalter Road<br>Little Dunmow                                      | 76   |
| Area Office   | 9               | Council Offices<br>London Road<br>Saffron Walden                              | 21   |
| Area Office   | 10              | Lodge House<br>London Road<br>Saffron Walden                                  | 22   |
| Area Office   | 11              | Ground floor premises,<br>7 Town Street,<br>Thaxted                           | 23   |
| Car Park      | 12              | Lower Street,<br>Stansted Mountfitchet                                        | 24   |
| Car Park      | 13              | Swan Meadow,<br>Saffron Walden<br>(includes adjoining land, Freshwell Street) | 25   |
| Car Park      | 14              | Fairycroft Road,<br>Saffron Walden                                            | 26   |
| Car Park      | 15              | Debden Road,<br>Saffron Walden                                                | 27   |
| Car Park      | 16              | Chequers Lane,<br>Great Dunmow                                                | 28   |
| Car Park      | 17              | Angel Lane,<br>Great Dunmow                                                   | 29   |
| Car Park      | 18              | White Street,<br>Great Dunmow                                                 | 30   |
| Car Park      | 19              | Rose & Crown Walk,<br>Common Hill,<br>Saffron Walden                          | 31   |