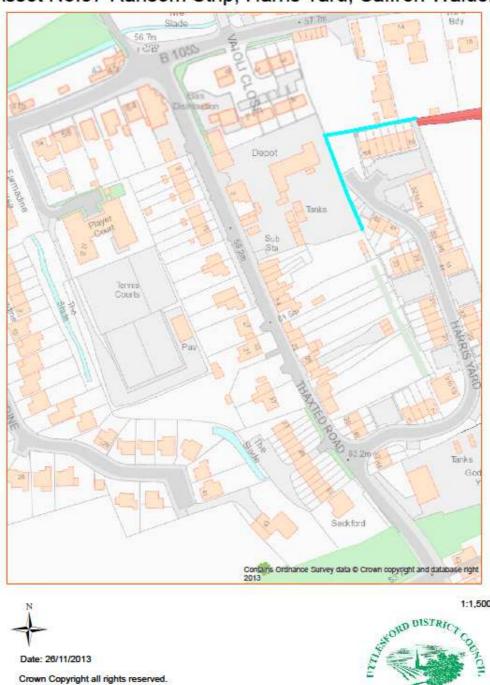

| PROPERTY TYPE    | ASSET<br>NUMBER | DESCRIPTION                                                          | PAGE |
|------------------|-----------------|----------------------------------------------------------------------|------|
| Leisure Facility | 34              | Turpins Bowls Hall,<br>Lord Butler Leisure Centre,<br>Saffron Walden | 45   |
| Leisure Facility | 35              | Skateboard park,<br>Lord Butler Leisure Centre,<br>Saffron Walden    | 46   |
| Leisure Facility | 57              | Stansted Sports Centre,<br>Stansted                                  | 68   |
| Leisure Facility | 58              | Dunmow Sports Centre,<br>Great Dunmow                                | 69   |
| Miscellaneous    | 24              | Land at De Vigier Avenue<br>Saffron Walden                           | 36   |
| Miscellaneous    | 36              | Ransom Strip<br>Harris Yard<br>Saffron Walden                        | 47   |
| Miscellaneous    | 37              | Ransom Strip<br>Harris Yard<br>Saffron Walden                        | 48   |
| Miscellaneous    | 38              | Claypits Plantation,<br>Debden Road<br>Saffron Walden                | 49   |
| Miscellaneous    | 43              | Sewage Works<br>Bardfield End Villas<br>Thaxted                      | 54   |
| Miscellaneous    | 45              | Verge at Lower Street Car Park<br>Stansted                           | 56   |
| Miscellaneous    | 59              | Land at Thaxted Road,<br>Saffron Walden                              | 70   |
| Miscellaneous    | 54              | Land North of Gaces Acre,<br>Newport                                 | 65   |
| Public Toilets   | 39              | Hill Street,<br>Saffron Walden                                       | 50   |
| Allotments       | 46              | Magdalen Green,<br>Thaxted                                           | 57   |
| Allotments       | 47              | Birdbush Avenue (North),<br>Saffron Walden                           | 58   |
| Allotments       | 48              | Birdbush Avenue (South),<br>Saffron Walden                           | 59   |