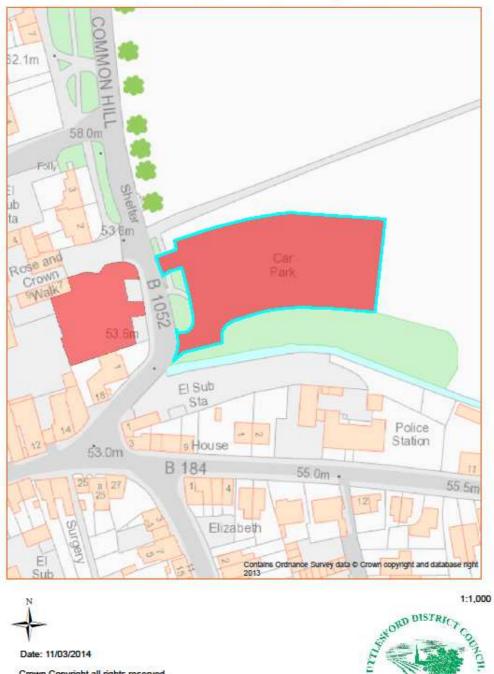

Asset No.20 The Common Car Park, Saffron Walden

E STOND DISTRIC. It's Ow Con

10(2)

| PROPERTY TYPE          | REASON ASSET HELD    | AREA         | AREA M <sup>2</sup> | BALANCE SHEET         |  |
|------------------------|----------------------|--------------|---------------------|-----------------------|--|
|                        |                      | HECTARES     |                     | VALUE AS AT 31.3.2014 |  |
|                        |                      |              |                     | £'000                 |  |
| Car Park               | Car Park Provision   | 0.283        | 2,799               | 441                   |  |
| EASTING                | NORTHING             | UPRN         | POSTCODE            | UDC OWNED OR          |  |
|                        |                      |              |                     | LEASED                |  |
| 554040                 | 238542               | 200004267249 | <b>CB10 1LS</b>     | Owned                 |  |
| DESCRIPTION            |                      |              |                     |                       |  |
| Car Park               |                      |              |                     |                       |  |
| ADDITIONAL INFORMATION |                      |              |                     |                       |  |
| Maintained by Group    | nds Maintenance team |              |                     |                       |  |