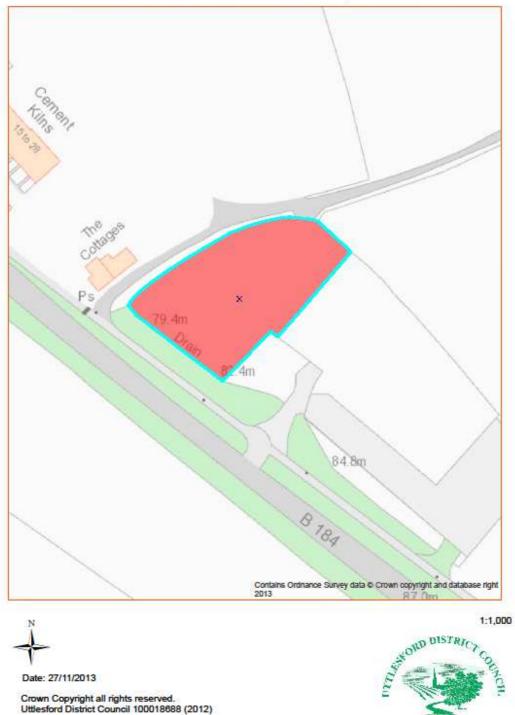

Asset No.24 Land at De Vigier Avenue, Saffron Walden

| PROPERTY TYPE              | <b>REASON ASSET HELD</b>  | AREA         | AREA M <sup>2</sup> | BALANCE SHEET         |
|----------------------------|---------------------------|--------------|---------------------|-----------------------|
|                            |                           | HECTARES     |                     | VALUE AS AT 31.3.2014 |
|                            |                           |              |                     | £'000                 |
| Miscellaneous              | Open Space                | 0.53         | 5,300               | 13                    |
| EASTING                    | NORTHING                  | UPRN         | POSTCODE            | UDC OWNED OR          |
|                            |                           |              |                     | LEASED                |
| 555114                     | 239126                    | 010090833549 | <b>CB10 2BN</b>     | Owned                 |
| DESCRIPTION                |                           |              |                     |                       |
| <b>Overgrown area besi</b> | de Ashdon Road Commercial | Centre       |                     |                       |
| ADDITIONAL INFO            | ORMATION                  |              |                     |                       |
|                            |                           |              |                     |                       |