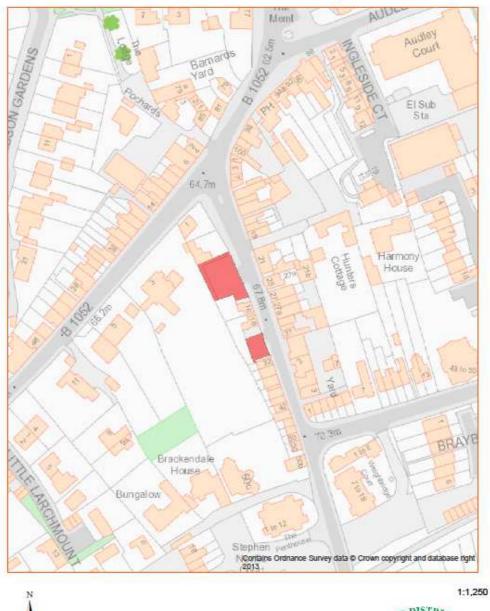

Asset No.23 Day Centre, Vicarage Mead, Thaxted

| PROPERTY TYPE          | REASON ASSET HELD  | AREA         | AREA M <sup>2</sup> | BALANCE SHEET         |  |  |  |
|------------------------|--------------------|--------------|---------------------|-----------------------|--|--|--|
|                        |                    | HECTARES     |                     | VALUE AS AT 31.3.2014 |  |  |  |
|                        |                    |              |                     | £'000                 |  |  |  |
| Day Centre             | Community Facility | 0.022        | Building 102        | 190                   |  |  |  |
|                        |                    |              | Site 222            |                       |  |  |  |
| EASTING                | NORTHING           | UPRN         | POSTCODE            | UDC OWNED OR          |  |  |  |
|                        |                    |              |                     | LEASED                |  |  |  |
| 561061                 | 231192             | 010023914816 | CM6 2RL             | Owned                 |  |  |  |
| DESCRIPTION            |                    |              |                     |                       |  |  |  |
| Day Centre             |                    |              |                     |                       |  |  |  |
| ADDITIONAL INFORMATION |                    |              |                     |                       |  |  |  |
|                        |                    |              |                     |                       |  |  |  |