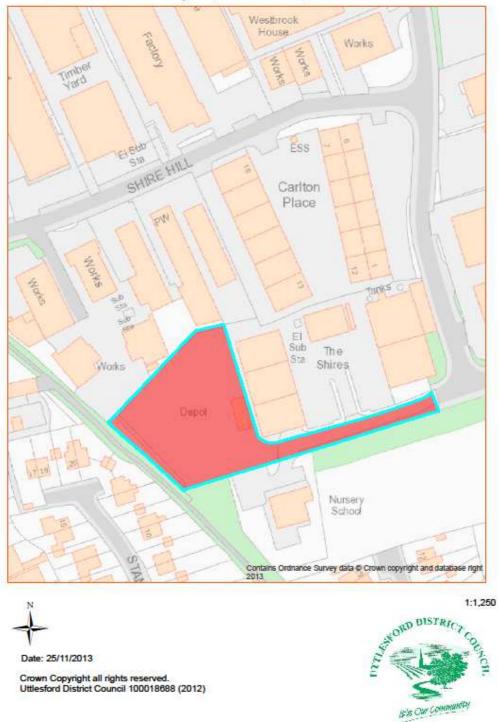

| PROPERTY TYPE      | ASSET<br>NUMBER | DESCRIPTION                                                          | PAGE |
|--------------------|-----------------|----------------------------------------------------------------------|------|
| Car Park           | 20              | The Common,<br>Saffron Walden                                        | 32   |
| Car Park           | 56              | New Street<br>Great Dunmow                                           | 67   |
| Car Park           | 33              | Catons Lane,<br>Saffron Walden                                       | 44   |
| Car Park           | 40              | Crafton Green,<br>Stansted                                           | 51   |
| Cemetery           | 21              | Cemetery land north of Church Street,<br>Church End,<br>Great Dunmow | 33   |
| Community Facility | 22              | Day Centre<br>Chequers Lane,<br>Great Dunmow                         | 34   |
| Community Facility | 23              | Day Centre<br>Vicarage Mead,<br>Thaxted                              | 35   |
| Community Facility | 25              | Day Centre<br>South Road,<br>Takeley                                 | 37   |
| Community Facility | 26              | Day Centre<br>Hill Street,<br>Saffron Walden                         | 38   |
| Community Facility | 27              | Community Hall<br>Flitch Green                                       | 39   |
| Community Facility | 28              | Museum,<br>Museum Street<br>Saffron Walden                           | 40   |
| Community Facility | 30              | Castle grounds & ruins,<br>Saffron Walden                            | 41   |
| Community Facility | 53              | The Guildhall,<br>Thaxted                                            | 64   |
| Depot              | 31              | New Street,<br>Great Dunmow                                          | 42   |
| Depot              | 32              | Shire Hill,<br>Saffron Walden                                        | 43   |
| Leisure Facility   | 61              | Lord Butler Leisure Centre,<br>Saffron Walden                        | 72   |