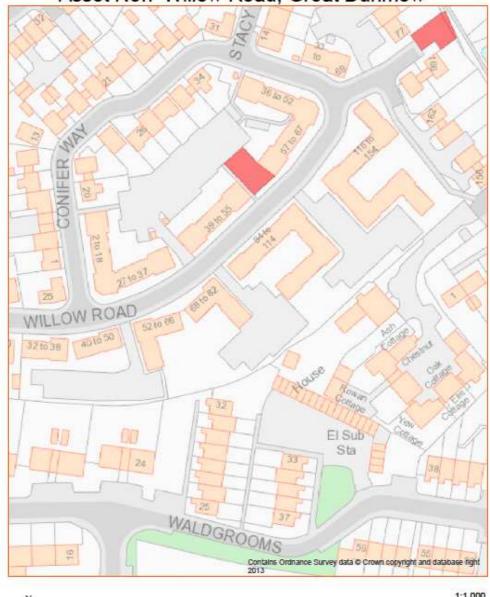

### Asset No.7 Willow Road, Great Dunmow

Crown Copyright all rights reserved. Uttlesford District Council 100018688 (2012)

1:1,000

| PROPERTY TYPE                            | REASON ASSET HELD    | AREA     | AREA M <sup>2</sup> | BALANCE SHEET         |  |  |
|------------------------------------------|----------------------|----------|---------------------|-----------------------|--|--|
|                                          |                      | HECTARES |                     | VALUE AS AT 31.3.2014 |  |  |
|                                          |                      |          |                     | £'000                 |  |  |
| Amenity Land                             | Open Space           | 0.031    | 308                 | 1                     |  |  |
| EASTING                                  | NORTHING             | UPRN     | POSTCODE            | UDC OWNED OR          |  |  |
| LEASED                                   |                      |          |                     |                       |  |  |
| 562344 222362 010090835079 CM6 1WD Owned |                      |          |                     |                       |  |  |
| DESCRIPTION                              |                      |          |                     |                       |  |  |
| 2 areas of open space land               |                      |          |                     |                       |  |  |
| ADDITIONAL INFORMATION                   |                      |          |                     |                       |  |  |
| Maintained by Grou                       | nds Maintenance team |          |                     |                       |  |  |