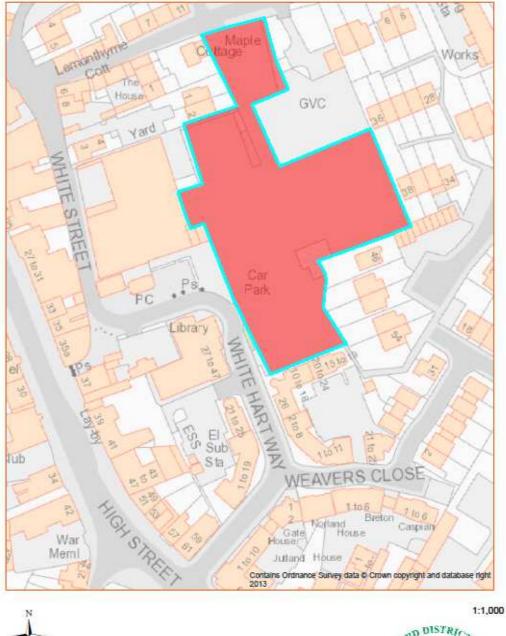

Asset No.18 White Street Car Park, Great Dunmow

Date: 25/11/2013

| PROPERTY TYPE          | REASON ASSET HELD    | AREA         | AREA M <sup>2</sup> | BALANCE SHEET         |  |
|------------------------|----------------------|--------------|---------------------|-----------------------|--|
|                        |                      | HECTARES     |                     | VALUE AS AT 31.3.2014 |  |
|                        |                      |              |                     | £'000                 |  |
| Car Park               | Car Park Provision   | 0.507        | 5,075               | 506                   |  |
| EASTING                | NORTHING             | UPRN         | POSTCODE            | UDC OWNED OR          |  |
|                        |                      |              |                     | LEASED                |  |
| 562886                 | 221937               | 100091628700 | CM6 1HN             | Owned                 |  |
| DESCRIPTION            |                      |              |                     |                       |  |
| Car Park               |                      |              |                     |                       |  |
| ADDITIONAL INFORMATION |                      |              |                     |                       |  |
| Maintained by Ground   | nds Maintenance team |              |                     |                       |  |