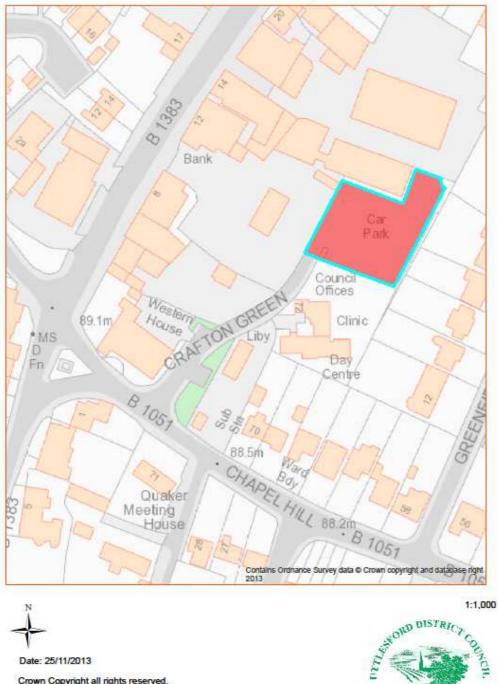

Asset No.13 Swan Meadow Car Park, Saffron Walden

1:2,50 DISTRICT COLOR BAS Our Community

| PROPERTY TYPE          | REASON ASSET HELD                      | AREA         | AREA M <sup>2</sup> | BALANCE SHEET         |  |
|------------------------|----------------------------------------|--------------|---------------------|-----------------------|--|
|                        |                                        | HECTARES     |                     | VALUE AS AT 31.3.2014 |  |
|                        |                                        |              |                     | £'000                 |  |
| Car Park               | Car Park Provision                     | 3.034        | 30,337              | 630                   |  |
| EASTING                | NORTHING                               | UPRN         | POSTCODE            | UDC OWNED OR          |  |
|                        |                                        |              |                     | LEASED                |  |
| 553376                 | 238508                                 | 200004267682 | <b>CB10 1DH</b>     | Owned                 |  |
| DESCRIPTION            |                                        |              |                     |                       |  |
| Car Park               |                                        |              |                     |                       |  |
| ADDITIONAL INFORMATION |                                        |              |                     |                       |  |
| Maintained by Grou     | Maintained by Grounds Maintenance team |              |                     |                       |  |