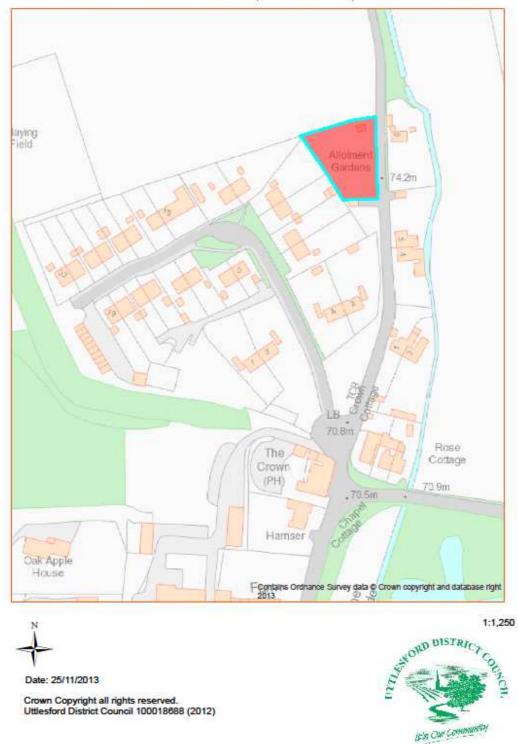

| PROPERTY TYPE | ASSET<br>NUMBER | DESCRIPTION                       | PAGE |
|---------------|-----------------|-----------------------------------|------|
| Allotments    | 49              | Laws Close,<br>Saffron Walden     | 60   |
| Allotments    | 50              | Peaslands Road,<br>Saffron Walden | 61   |
| Allotments    | 51              | Petlands,<br>Little Walden        | 62   |
| Allotments    | 60              | Radwinter Road,<br>Saffron Walden | 71   |
| Allotments    | 52              | Rowntree Way,<br>Saffron Walden   | 63   |