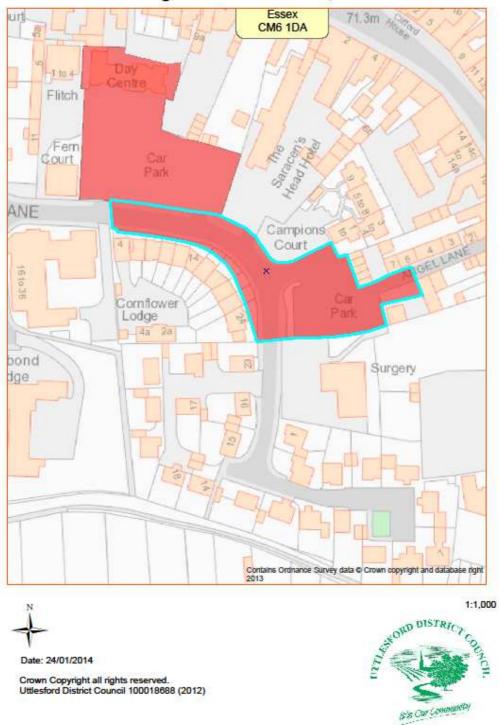

Asset No.16 Chequers Lane Car Park, Great Dunmow

| PROPERTY TYPE                          | REASON ASSET HELD  | AREA<br>HECTARES | AREA M <sup>2</sup> | BALANCE SHEET<br>VALUE AS AT 31.3.2014<br>£'000 |  |
|----------------------------------------|--------------------|------------------|---------------------|-------------------------------------------------|--|
| Car Park                               | Car Park Provision | 0.193            | 1.927               | 143                                             |  |
| EASTING                                | NORTHING           | UPRN             | POSTCODE            | UDC OWNED OR<br>LEASED                          |  |
| 562640                                 | 221939             | 010090834905     | CM6 1ZQ             | Owned                                           |  |
| DESCRIPTION                            |                    |                  |                     |                                                 |  |
| Car Park                               |                    |                  |                     |                                                 |  |
| ADDITIONAL INFORMATION                 |                    |                  |                     |                                                 |  |
| Maintained by Grounds Maintenance team |                    |                  |                     |                                                 |  |